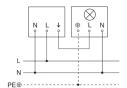

ht setting TEACH     | Yes                                                                                                                                                                                                          |
| Constant-lighting control  | No                                                                                                                                                                                                           |

Subject to technical modifications

#### Motion detector - Professional Line

# IS 180 digi HD

COM1 - white EAN 4007841 066109 Article number 066109



#### **Detection Zone**



Mögliche Montagehöhe: 1,80 m - 2,50 m

Orange: radial Schwarz: tangential

## Dimension Drawing



### Master circuit diagram with switched luminaire