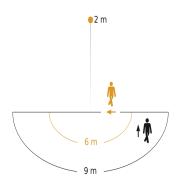

#### **Function description**

The first digitally adjustable infrared sensor for outdoors. The IS 180 digi HD motion detector blends inconspicuously into any surroundings thanks to its flat design and discreet lens design. What is striking about it is the groundbreaking technology: the sensor area does not have to be scanned first, which is time-consuming. The nine detection zones and the sensor sensitivity can be conveniently adjusted digitally. Irrespective of the walking direction, the 180degree sensor detects tangential and 6 m radial movements equally well in a radius of up to 9 m. The sensor can also be used to detect other movements. Setting, operation and networking via STEINEL Connect App and Bluetooth.

| Electronic scalability     | Yes                                                                                                                                                                                                          |
|----------------------------|--------------------------------------------------------------------------------------------------------------------------------------------------------------------------------------------------------------|
| Mechanical scalability     | No                                                                                                                                                                                                           |
| Reach, radial              | r = 6 m (57 m <sup>2</sup> )                                                                                                                                                                                 |
| Reach, tangential          | r = 9 m (127 m <sup>2</sup> )                                                                                                                                                                                |
| Functions                  | Motions sensor, Adjustable fade time when switching on and off, Capture zone definition, Feedback indicator, Night economy mode, Normal / test mode, Neighbouring group function, Relay output, Light sensor |
| Twilight setting           | 2 – 1000 lx                                                                                                                                                                                                  |
| Time setting               | 5 s – 60 Min.                                                                                                                                                                                                |
| Basic light level function | No                                                                                                                                                                                                           |
| Main light adjustable      | No                                                                                                                                                                                                           |
| Twilight setting TEACH     | Yes                                                                                                                                                                                                          |
| Constant-lighting control  | No                                                                                                                                                                                                           |

#### **Detection Zone**

Mögliche Montagehöhe: 1,80 m - 2,50 m

Orange: radial Schwarz: tangential