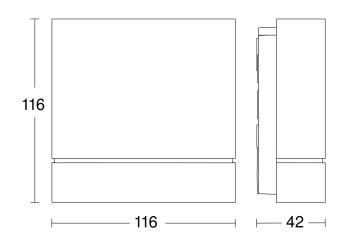

#### **Technical specifications**

| Dimensions (L x W x H)     | 42 x 116 x 116 mm                                                                                                                 |
|----------------------------|-----------------------------------------------------------------------------------------------------------------------------------|
| With motion detector       | Yes                                                                                                                               |
| Manufacturer's Warranty    | 5 years                                                                                                                           |
| Settings via               | Smartphone, Tablet, Connect<br>Bluetooth Mesh, App                                                                                |
| With remote control        | No                                                                                                                                |
| Version                    | COM1 - white                                                                                                                      |
| PU1, EAN                   | 4007841066109                                                                                                                     |
| Туре                       | Motion detectors                                                                                                                  |
| Application, place         | Outdoors                                                                                                                          |
| Application, room          | outdoors, garden, front door,<br>courtyard & driveway, all round the<br>building, terrace / balcony, corridor /<br>aisle, Indoors |
| Colour                     | white                                                                                                                             |
| Colour, RAL                | 9003                                                                                                                              |
| Includes corner wall mount | No                                                                                                                                |
|                            |                                                                                                                                   |

## Dimension Drawing