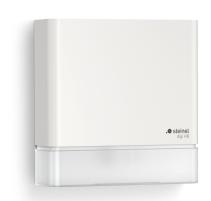

## IS 180 digi HD

COM1 - white EAN 4007841 066109 Article number 066109

2000 W

Teach

2000 W max. (LED-ready)

Teach mode

#### **Function description**

The first digitally adjustable infrared sensor for outdoors. The IS 180 digi HD motion detector blends inconspicuously into any surroundings thanks to its flat design and discreet lens design. What is striking about it is the groundbreaking technology: the sensor area does not have to be scanned first, which is time-consuming. The nine detection zones and the sensor sensitivity can be conveniently adjusted digitally. Irrespective of the walking direction, the 180degree sensor detects tangential and 6 m radial movements equally well in a radius of up to 9 m. The sensor can also be used to detect other movements. Setting, operation and networking via STEINEL Connect App and Bluetooth.

# IS 180 digi HD

COM1 - white EAN 4007841 066109 Article number 066109