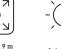

| LED lamps < 2 W                               | 100 W                                                                                                                                          |
|-----------------------------------------------|------------------------------------------------------------------------------------------------------------------------------------------------|
| LED lamps > 2 W < 8 W                         | 300 W                                                                                                                                          |
| LED lamps > 8 W                               | 600 W                                                                                                                                          |
| Capacitive load in μF                         | 176 μF                                                                                                                                         |
| Power consumption                             | 0,3 W                                                                                                                                          |
| Technology, sensors                           | Light sensor, passive infrared                                                                                                                 |
| Mounting height                               | 2,50 – 10,00 m                                                                                                                                 |
| Mounting height max.                          | 10,00 m                                                                                                                                        |
| Optimum mounting height                       | 2,8 m                                                                                                                                          |
| Detection angle                               | 360 °                                                                                                                                          |
| Capability of masking out individual segments | Yes                                                                                                                                            |
| Electronic scalability                        | Yes                                                                                                                                            |
| Mechanical scalability                        | Yes                                                                                                                                            |
| Reach, radial                                 | 9 x 9 m (81 m <sup>2</sup> )                                                                                                                   |
| Reach, tangential                             | 24 x 24 m (576 m²)                                                                                                                             |
| Reach, presence                               | 9 x 9 m (81 m <sup>2</sup> )                                                                                                                   |
| Functions                                     | Group parameterisation, Semi-/fully<br>automatic, Manual ON / ON-OFF,<br>Neighbouring group function, Normal /<br>test mode, Lighting scenario |
| Twilight setting                              | 2 – 2000 lx                                                                                                                                    |
| Time setting                                  | 5 s – 60 Min.                                                                                                                                  |
| Basic light level function                    | No                                                                                                                                             |
| Main light adjustable                         | No                                                                                                                                             |
| Twilight setting TEACH                        | Yes                                                                                                                                            |
| Constant-lighting control                     | No                                                                                                                                             |
|                                               |                                                                                                                                                |
| Interconnection                               | Yes                                                                                                                                            |

#### **Detection Zone**

Possible mounting height: 2,50 m - 10,00 m

Orange: presence Black: tangential