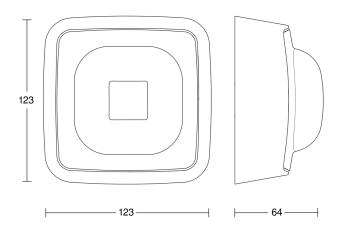

### **Dimension Drawing**

### **Technical specifications**

| Dimensions (L x W x H)                                 | 64 x 123 x 123 mm                                                                                                                                                                                                                                                            |
|--------------------------------------------------------|------------------------------------------------------------------------------------------------------------------------------------------------------------------------------------------------------------------------------------------------------------------------------|
| Manufacturer's Warranty                                | 5 years                                                                                                                                                                                                                                                                      |
|                                                        | *                                                                                                                                                                                                                                                                            |
| Settings via                                           | Connect Bluetooth Mesh, App,<br>Potentiometers, Smartphone                                                                                                                                                                                                                   |
| With remote control                                    | No                                                                                                                                                                                                                                                                           |
| Version                                                | COM1 - Surface wiring                                                                                                                                                                                                                                                        |
| PU1, EAN                                               | 4007841064327                                                                                                                                                                                                                                                                |
| Туре                                                   | Presence detector                                                                                                                                                                                                                                                            |
| Application, place                                     | Indoors                                                                                                                                                                                                                                                                      |
| Application, room                                      | lecture hall, classroom, open-plan office, high-bay warehouse, production facilities, conference room / meeting room, duty room, recreation room, changing room, reception / lobby, sports hall, multistorey / underground car park, dining hall / staff restaurant, Indoors |
| Colour                                                 | white                                                                                                                                                                                                                                                                        |
| Colour, RAL                                            | 9003                                                                                                                                                                                                                                                                         |
| Includes corner wall mount                             | No                                                                                                                                                                                                                                                                           |
| Installation site                                      | ceiling                                                                                                                                                                                                                                                                      |
| Installation                                           | Surface wiring, Ceiling                                                                                                                                                                                                                                                      |
| IP-rating                                              | IP54                                                                                                                                                                                                                                                                         |
| Ambient temperature                                    | -20 – 50 °C                                                                                                                                                                                                                                                                  |
| Material                                               | Plastic                                                                                                                                                                                                                                                                      |
| Mains power supply                                     | 220 – 240 V / 50 – 60 Hz                                                                                                                                                                                                                                                     |
| Switching output 1, resistive                          | 2000 W                                                                                                                                                                                                                                                                       |
| Switching output 1, number of LEDs / fluorescent lamps | 8 pcs.                                                                                                                                                                                                                                                                       |
| Switching output 1, floating                           | No                                                                                                                                                                                                                                                                           |
| Fluorescent lamps, electronic ballas                   | t1500 W                                                                                                                                                                                                                                                                      |
| Fluorescent lamps, uncorrected                         | 1000 VA                                                                                                                                                                                                                                                                      |
| Fluorescent lamps, series-corrected                    | 400 VA                                                                                                                                                                                                                                                                       |
| Fluorescent lamps, parallel-corrected                  | 1000 VA                                                                                                                                                                                                                                                                      |
| Switching output 1, low-voltage halogen lamps          | 2000 VA                                                                                                                                                                                                                                                                      |
|                                                        |                                                                                                                                                                                                                                                                              |