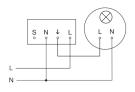

-lighting control                     | No                                                                                                                                             |
|                                               |                                                                                                                                                |
| Interconnection                               | Yes                                                                                                                                            |

# IR Quattro HD-2 24m

COM1 - Surface wiring EAN 4007841 064327 Article number 064327



#### **Detection Zone**



Possible mounting height: 2,50 m - 10,00 m

Orange: presence Black: tangential

### Master circuit diagram



### **Dimension Drawing**