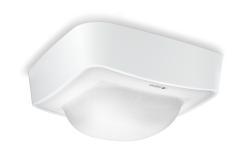

### IR Quattro HD-2 24m

COM1 - Surface wiring EAN 4007841 064327 Article number 064327

plastic f

### **Function description**

Designed for the finest detection in the largest detection area among our infrared presence detectors. Ideal for open-plan offices or classrooms. Infrared presence detector IR Quattro HD-2 with 360° detection capability and 5,200 switching zones. Wireless setting, adjustment and interconnection via Bluetooth. Pyro sensor individually controllable. For installation in ceilings (COM1, KNX V3.5) as well as for concealed and surface mounting (COM1, COM2, DALI-2 IPD, KNX V3.5, IP und BT IPD). Measured variables: Presence function and light level as well as temperature and humidity on the basis of IP, KNX and DALI-2 IPD. Max. mounting height 10 m. Reach: 81 m2 (radial), 576 m2 (tangential).

# IR Quattro HD-2 24m

COM1 - Surface wiring EAN 4007841 064327 Article number 064327