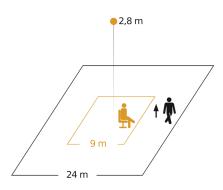

#### **Detection Zone**

Possible mounting height: 2,50 m - 10,00 m

Orange: presence Black: tangential

| LED lamps < 2 W                               | 100 W                                                                                                                                          |
|-----------------------------------------------|------------------------------------------------------------------------------------------------------------------------------------------------|
| LED lamps > 2 W < 8 W                         | 300 W                                                                                                                                          |
| LED lamps > 8 W                               | 600 W                                                                                                                                          |
| Capacitive load in μF                         | 176 μF                                                                                                                                         |
| Power consumption                             | 0,3 W                                                                                                                                          |
| Technology, sensors                           | Light sensor, passive infrared                                                                                                                 |
| Mounting height                               | 2,50 – 10,00 m                                                                                                                                 |
| Mounting height max.                          | 10,00 m                                                                                                                                        |
| Optimum mounting height                       | 2,8 m                                                                                                                                          |
| Detection angle                               | 360 °                                                                                                                                          |
| Capability of masking out individual segments | Yes                                                                                                                                            |
| Electronic scalability                        | Yes                                                                                                                                            |
| Mechanical scalability                        | Yes                                                                                                                                            |
| Reach, radial                                 | 9 x 9 m (81 m <sup>2</sup> )                                                                                                                   |
| Reach, tangential                             | 24 x 24 m (576 m²)                                                                                                                             |
| Reach, presence                               | 9 x 9 m (81 m <sup>2</sup> )                                                                                                                   |
| Functions                                     | Group parameterisation, Semi-/fully<br>automatic, Manual ON / ON-OFF,<br>Neighbouring group function, Normal /<br>test mode, Lighting scenario |
| Twilight setting                              | 2 – 2000 lx                                                                                                                                    |
| Time setting                                  | 5 s – 60 Min.                                                                                                                                  |
| Basic light level function                    | No                                                                                                                                             |
| Main light adjustable                         | No                                                                                                                                             |
| Twilight setting TEACH                        | Yes                                                                                                                                            |
| Constant-lighting control                     | No                                                                                                                                             |
|                                               |                                                                                                                                                |
| Interconnection                               | Yes                                                                                                                                            |