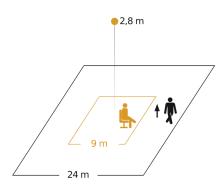

### **Detection Zone**

Possible mounting height: 2,50 m - 10,00 m

Orange: presence Black: tangential