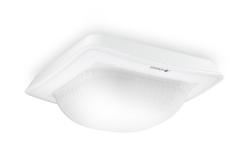

## IR Quattro HD-2 24m

COM2 - Concealed wiring EAN 4007841 064334 Article number 064334

plastic

## **Function description**

Designed for the finest detection in the largest detection area among our infrared presence detectors. Ideal for open-plan offices or classrooms. Infrared presence detector IR Quattro HD-2 with 360° detection capability and 5,200 switching zones. Wireless setting, adjustment and interconnection via Bluetooth. Pyro sensor individually controllable. For installation in ceilings (COM1, KNX V3.5) as well as for concealed and surface mounting (COM1, COM2, DALI-2 IPD, KNX V3.5, IP und BT IPD). Measured variables: Presence function and light level as well as temperature and humidity on the basis of IP, KNX and DALI-2 IPD. Max. mounting height 10 m. Reach: 81 m2 (radial), 576 m2 (tangential).