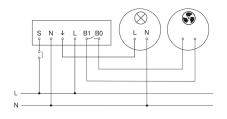

| No                                                                                                                                             |
| Interconnection                               | Yes                                                                                                                                            |
| Interconnection via                           | Bluetooth Mesh Connect                                                                                                                         |

Subject to technical modifications

# IR Quattro HD-2 24m

COM2 - Concealed wiring EAN 4007841 064334 Article number 064334



### **Detection Zone**



Possible mounting height: 2,50 m - 10,00 m

Orange: presence Black: tangential

## Master circuit diagram



## **Dimension Drawing**