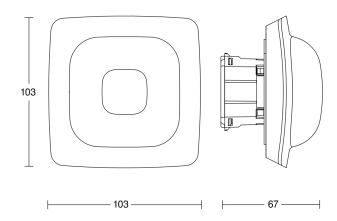

## **Technical specifications**

| Dimensions (L x W x H)                                 | 69 x 103 x 103 mm                                                                                                                                                                                                                                                            |
|--------------------------------------------------------|------------------------------------------------------------------------------------------------------------------------------------------------------------------------------------------------------------------------------------------------------------------------------|
| Manufacturer's Warranty                                | 5 years                                                                                                                                                                                                                                                                      |
| Settings via                                           | Connect Bluetooth Mesh, App,<br>Potentiometers, Smartphone                                                                                                                                                                                                                   |
| With remote control                                    | No                                                                                                                                                                                                                                                                           |
| Version                                                | COM2 - Concealed wiring                                                                                                                                                                                                                                                      |
| PU1, EAN                                               | 4007841064334                                                                                                                                                                                                                                                                |
| Туре                                                   | Presence detector                                                                                                                                                                                                                                                            |
| Application, place                                     | Indoors                                                                                                                                                                                                                                                                      |
| Application, room                                      | lecture hall, classroom, open-plan office, high-bay warehouse, production facilities, conference room / meeting room, duty room, recreation room, changing room, reception / lobby, sports hall, multistorey / underground car park, dining hall / staff restaurant, Indoors |
| Colour                                                 | white                                                                                                                                                                                                                                                                        |
| Colour, RAL                                            | 9003                                                                                                                                                                                                                                                                         |
| Includes corner wall mount                             | No                                                                                                                                                                                                                                                                           |
| Installation site                                      | ceiling                                                                                                                                                                                                                                                                      |
| Installation                                           | Concealed wiring, Ceiling                                                                                                                                                                                                                                                    |
| IP-rating                                              | IP20                                                                                                                                                                                                                                                                         |
| Ambient temperature                                    | -20 - 50 °C                                                                                                                                                                                                                                                                  |
| Material                                               | Plastic                                                                                                                                                                                                                                                                      |
| Mains power supply                                     | 220 – 240 V / 50 – 60 Hz                                                                                                                                                                                                                                                     |
| Switching output 1, resistive                          | 2000 W                                                                                                                                                                                                                                                                       |
| Switching output 1, number of LEDs / fluorescent lamps | 8 pcs.                                                                                                                                                                                                                                                                       |
| Switching output 1, floating                           | No                                                                                                                                                                                                                                                                           |
| Switching output 2, resistive                          | 230 W                                                                                                                                                                                                                                                                        |
| Switching output 2, floating                           | Yes                                                                                                                                                                                                                                                                          |
| Fluorescent lamps, electronic ballas                   | t1500 W                                                                                                                                                                                                                                                                      |
| Fluorescent lamps, uncorrected                         | 1000 VA                                                                                                                                                                                                                                                                      |
| Fluorescent lamps, series-corrected                    | 400 VA                                                                                                                                                                                                                                                                       |
| Fluorescent lamps, parallel-<br>corrected              | 1000 VA                                                                                                                                                                                                                                                                      |

## **Dimension Drawing**