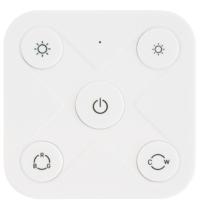

## **Product information**

- RGB+CCT+DIM Wireless Switch Zigbee based on Zigbee 3.0
- Supports 1 group for binding max. 30 lighting devices
- Supports Touchlink to pair to a lighting device directly
- Long battery life mesh technology
- Transmission range up to 30 m
- Enables to bind and control Box Dimmer / Relay, RGBW and RGB+CCT Zigbee lighting devices
- Wireless Switch Zigbee is attached to the base by magnetism. It can therefore easily and quickly be dismantled and used as a portable remote control
- This device contains a button lithium battery that shall be stored and disposed properly
- DO NOT expose the device to moisture