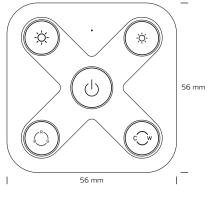

## **Technical data**

| Voltage                         | 3VDC                                                                     |  |
|---------------------------------|--------------------------------------------------------------------------|--|
| Power supply                    | 3V (CR2430 battery)<br>Expected battery life is 2 years in<br>normal use |  |
| Transmission frequency          | 2.4GHz                                                                   |  |
| Transmission range (free field) | 30 m                                                                     |  |
| Dimming                         | 0.1%-100%                                                                |  |
| Exterior dimensions             | L: 56 mm, W: 56 mm, H: 12 mm                                             |  |
| IP-class                        | IP20                                                                     |  |
| Material                        | Plastic                                                                  |  |
| Environment                     | Indoors                                                                  |  |
| Warranty                        | 2 years                                                                  |  |
| Approvals                       | CE                                                                       |  |

\*The drawing is not drawn to scale

NB: Always use cables of a type approved for permanent installation according to the current legislation. If the cables are in contact with the lamp cover, use cables with an operating temperature of at least 70° C.