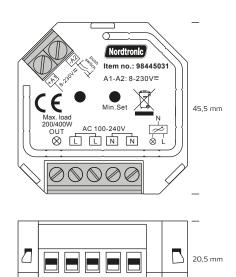

## **Technical data**

| Voltage             | 100-240VAC                       |  |
|---------------------|----------------------------------|--|
| Output current      | Max. 1.8A                        |  |
| Max. dimmer load    | 400W                             |  |
| Dimming             | Trailing edge (TE)               |  |
| Exterior dimensions | L: 45.5 mm, W: 45 mm, H: 20.5 mm |  |
| IP-class            | IP20                             |  |
| Material            | Plastic                          |  |
| Environment         | Indoors                          |  |
| Warranty            | 2 years                          |  |
| Approvals           | CE                               |  |
|                     |                                  |  |

45 mm \*The drawing is not drawn to scale