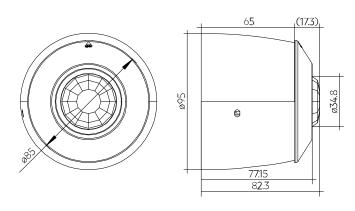

#### **Product description**

- \_ Housing accessory for installations with solid ceiling
- \_ Quick and easy installation
- Optimized mechanical concept to fix the basicDIM Wireless sensor with the accessory housing (patent pending)

\_ Release of the sensor from the housing can easily be done with a screwdriver or pen

Website http://www.tridonic.com/28002802