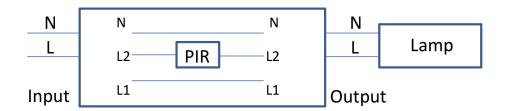

#### Wiring and connection

| Input wire cross-section                  | 1.5 mm <sup>2</sup> |
|-------------------------------------------|---------------------|
| Output wire cross-section                 | 1.5 mm <sup>2</sup> |
| Maximum allowable current to the terminal | 6 A                 |

# **Installation and wiring Instruction**