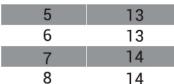

#### **Features and benefits**

- · Independent module design
- Input Voltage: 220-240VAC 50/60Hz
- Max load wattage: 504W
- · Vandal resistance level: IK08
- ON/OFF function
- Hold time: 10S/5Min/10Min/15Min/20Min
- Day light sensor: 15lux/30lux/50lux/disable
- Detecting height up to 8m
- Operating Temp: -20~50°C
- Loop in and loop out by 3x1.5mm cable
- · Fitting color: grey