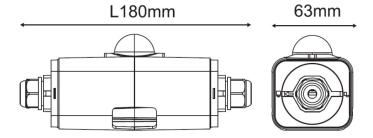

to 8m
- Operating Temp: -20~50°C
- Loop in and loop out by 3x1.5mm cable
- · Fitting color: grey

# **Housing properties**

- · Housing: polycarbonate, grey
- Type of protection IP66

#### **Interfaces**

· Terminal blocks: push terminals

# **Installation Type**

- Surface mounted
- Suspended (Suspension cable is required)

#### **Application areas**



Residental/ Commercial



Education



Healthcare



Retail



Industrial

#### Wiring and connection

| Input wire cross-section                  | 1.5 mm <sup>2</sup> |
|-------------------------------------------|---------------------|
| Output wire cross-section                 | 1.5 mm <sup>2</sup> |
| Maximum allowable current to the terminal | 6 A                 |

# **Installation and wiring Instruction**



#### **Dimensions**



# **Parameters Setting**



10sec/5min/10min/15min/20min



15lux/30lux/50lux/disable







 $<sup>\</sup>pm 20\%$  tolerance subject to environmental conditions



We in Tungsram Operations Kft, are constantly developing and improving our products. For this reason, all product descriptions in this catalogue are intended as a general guide, and we may change specifications from time to time in the interest of product development, without prior notification or public announcement. All descriptions in this publication present only general particulars of the goods to which they refer and shall not form part of any contract. Data in this guide has been obtained in controlled experimental conditions. However, Tungsram cannot accept any liability arising from the reliance on such data to the