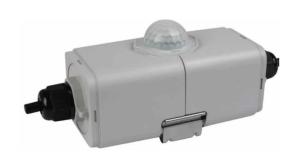

#### **Product information**

93118920 Tung PIR Sensor

#### **Features and benefits**

- · Independent module design
- Input Voltage: 220-240VAC 50/60Hz
- Max load wattage: 504W
- · Vandal resistance level: IK08
- ON/OFF function
- Hold time: 10S/5Min/10Min/15Min/20Min
- Day light sensor: 15lux/30lux/50lux/disable
- Detecting height up to 8m
- Operating Temp: -20~50°C
- Loop in and loop out by 3x1.5mm cable
- · Fitting color: grey