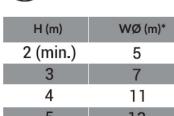

#### **Features and benefits**

- · Independent module design
- Input Voltage: 220-240VAC 50/60Hz
- Max load wattage: 504W
- · Vandal resistance level: IK08
- ON/OFF function
- Hold time: 10S/5Min/10Min/15Min/20Min
- Day light sensor: 15lux/30lux/50lux/disable
- Detecting height up to 8m
- Operating Temp: -20~50°C
- Loop in and loop out by 3x1.5mm cable
- · Fitting color: grey