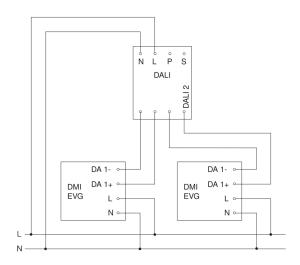

#### Master circuit diagram

Presence detector - Professional Line

DALI-2 APC - in-ceiling installation EAN 4007841 079376 Article number 079376