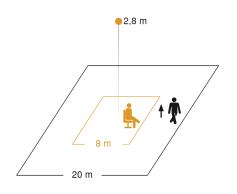

#### **Detection Zone**

Mögliche Montagehöhe: 2,50 m – 10,00 m Orange: Präsenz Schwarz: tangential