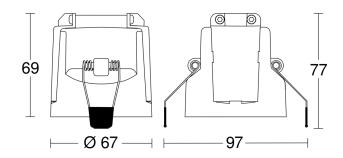

|
| Constant-lighting control       | Yes                 |
| Interconnection                 | Yes                 |
| Type of interconnection         | Master/slave        |
| Interconnection via             | Cable               |

#### Accessories

| EAN 4007841 592806 | User remote control RC5     |
|--------------------|-----------------------------|
| EAN 4007841 003036 | Control PRO guard cage      |
| EAN 4007841 009151 | Remote control Smart Remote |
| EAN 4007841 559410 | Service remote control RC8  |

**Presence detector - Professional Line** 

## IR Quattro HD 24m

DALI-2 APC - in-ceiling installation EAN 4007841 079376 Article number 079376



#### **Detection Zone**



Mögliche Montagehöhe: 2,50 m – 10,00 m Orange: Präsenz Schwarz: tangential

### Dimension Drawing 2



#### **Dimension Drawing 1**



#### Master circuit diagram



Presence detector - Professional Line



DALI-2 APC - in-ceiling installation EAN 4007841 079376 Article number 079376



#### Master/slave interconnection circuit diagram



Subject to technical modifications