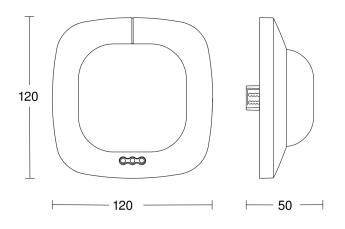

### Dimension Drawing 2

#### **Dimension Drawing 1**

#### **Technical specifications**

| Dimensions (L x W x H)  | 108 x 120 x 120 mm                                                                                                                                                                                                                                                  |
|-------------------------|---------------------------------------------------------------------------------------------------------------------------------------------------------------------------------------------------------------------------------------------------------------------|
| Manufacturer's Warranty | 5 years                                                                                                                                                                                                                                                             |
| Settings via            | Remote control, DIP switches,<br>Potentiometers, Smart Remote                                                                                                                                                                                                       |
| With remote control     | No                                                                                                                                                                                                                                                                  |
| Version                 | DALI-2 APC - in-ceiling installation                                                                                                                                                                                                                                |
| PU1, EAN                | 4007841079376                                                                                                                                                                                                                                                       |
| Туре                    | Presence detector                                                                                                                                                                                                                                                   |
| Application, place      | Indoors                                                                                                                                                                                                                                                             |
| Application, room       | classroom, lecture hall, open-plan<br>office, high-bay warehouse,<br>production facilities, conference<br>room / meeting room, duty room,<br>recreation room, changing room,<br>sports hall, reception / lobby, multi-<br>storey / underground car park,<br>Indoors |
| Colour                  | white                                                                                                                                                                                                                                                               |
| Colour, RAL             | 9010                                                                                                                                                                                                                                                                |