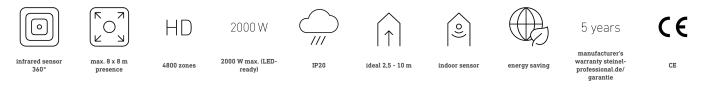

#### **Function description**

Detection no finer! Infrared presence detector Presence Control PRO IR Quattro HD DALI-2 Application Controller for indoors, ideal for medium to large-size offices, conference and meeting rooms, classrooms and lecture theatres, sports halls and warehouses, installation height up to 10 m, with digital DALI-2 Application Controller interface for controlling 2 lighting channels, 4800 switching zones for the ultimate in detection quality, presence detection over a true 64 m2, square detection zone, mechanically scalable.

| Optimum mounting height                       | 2,8 m                                                                                                                              |
|-----------------------------------------------|------------------------------------------------------------------------------------------------------------------------------------|
| Detection angle                               | 360 °                                                                                                                              |
| Angle of aperture                             | 160 °                                                                                                                              |
| Sneak-by guard                                | Yes                                                                                                                                |
| Capability of masking out individual segments | No                                                                                                                                 |
| Electronic scalability                        | No                                                                                                                                 |
| Mechanical scalability                        | Yes                                                                                                                                |
| Reach, radial                                 | 8 x 8 m (64 m <sup>2</sup> )                                                                                                       |
| Reach, tangential                             | 20 x 20 m (400 m <sup>2</sup> )                                                                                                    |
| Reach, presence                               | 8 x 8 m (64 m <sup>2</sup> )                                                                                                       |
| Switching zones                               | 4800 switching zones                                                                                                               |
| Functions                                     | Normal / test mode, Semi-/fully<br>automatic, Pushbutton / switch<br>mode, Manual ON / ON-OFF,<br>Constant-lighting control ON-OFF |
| Twilight setting                              | 10 – 1000 lx                                                                                                                       |