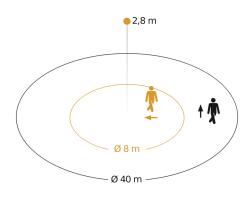

| Optimum mounting height                       | 2,8 m                     |
|-----------------------------------------------|---------------------------|
| Detection angle                               | 360 °                     |
| Angle of aperture                             | 180 °                     |
| Sneak-by guard                                | Yes                       |
| Capability of masking out individual segments | Yes                       |
| Electronic scalability                        | No                        |
| Mechanical scalability                        | No                        |
| Reach, radial                                 | Ø 8 m (50 m²)             |
| Reach, tangential                             | Ø 40 m (1257 m²)          |
| Reach, presence                               | Ø 3 m (7 m <sup>2</sup> ) |
| Switching zones                               | 1416 switching zones      |
| Twilight setting                              | 2 – 1000 lx               |
| Time setting                                  | 0 s – 1092 Min.           |
| Basic light level function                    | Yes                       |
| Main light adjustable                         | 0 - 100 %                 |
| Twilight setting TEACH                        | Yes                       |
|                                               |                           |

#### **Detection Zone**

Possible mounting height: 2,50 m - 4,00 m

Orange: radial Black: tangential