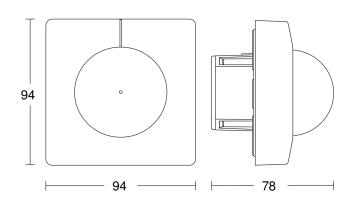

## **Dimension Drawing 1**

## **Technical specifications**

| Dimensions (L x W x H)     | 121 x 94 x 94 mm                                                                                                                                                                                         |
|----------------------------|----------------------------------------------------------------------------------------------------------------------------------------------------------------------------------------------------------|
| With motion detector       | Yes                                                                                                                                                                                                      |
| Manufacturer's Warranty    | 5 years                                                                                                                                                                                                  |
| Settings via               | ETS software, Remote control, Bus,<br>Smart Remote                                                                                                                                                       |
| Version                    | KNX - in-ceiling installation, sq. white                                                                                                                                                                 |
| PU1, EAN                   | 4007841079642                                                                                                                                                                                            |
| Туре                       | Motion and Presence Detector                                                                                                                                                                             |
| Application, place         | Indoors                                                                                                                                                                                                  |
| Application, room          | production facilities, recreation room, changing room, function room / ancillary room, sports hall, reception / lobby, stairwell, WC / washroom, multi-storey / underground car park, warehouse, Indoors |
| Colour                     | white                                                                                                                                                                                                    |
| Colour, RAL                | 9003                                                                                                                                                                                                     |
| Includes corner wall mount | No                                                                                                                                                                                                       |