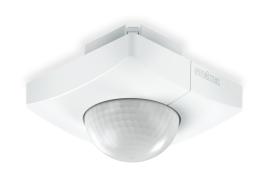

## **Function description**

Higher, further, faster. Infrared presence detector IS 3360 for indoors and out, ideal for watching over high spaces and large areas, such as multi-storey and underground car parks, installation height up to 4 m, 360° angle of coverage, reach 20 m max. (tangential). Available either in round or square surface-mounted, concealed or In-ceiling installation.

# IS 3360

V3 KNX - in-ceiling installation, sq. white EAN 4007841 079642 Article number 079642