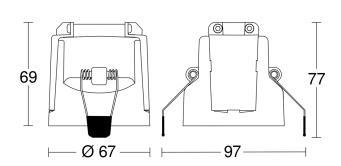

## **Dimension Drawing 2**

## **Technical specifications**

| Dimensions (L x W x H)     | 121 x 94 x 94 mm                                                                                                                                                                                         |
|----------------------------|----------------------------------------------------------------------------------------------------------------------------------------------------------------------------------------------------------|
| With motion detector       | Yes                                                                                                                                                                                                      |
| Manufacturer's Warranty    | 5 years                                                                                                                                                                                                  |
| Settings via               | ETS software, Remote control, Bus,<br>Smart Remote                                                                                                                                                       |
| Version                    | KNX - in-ceiling installation, sq. white                                                                                                                                                                 |
| PU1, EAN                   | 4007841079642                                                                                                                                                                                            |
| Туре                       | Motion and Presence Detector                                                                                                                                                                             |
| Application, place         | Indoors                                                                                                                                                                                                  |
| Application, room          | production facilities, recreation room, changing room, function room / ancillary room, sports hall, reception / lobby, stairwell, WC / washroom, multi-storey / underground car park, warehouse, Indoors |
| Colour                     | white                                                                                                                                                                                                    |
| Colour, RAL                | 9003                                                                                                                                                                                                     |
| Includes corner wall mount | No                                                                                                                                                                                                       |