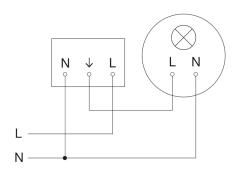

## Master circuit diagram

IS 3360

V3 KNX - in-ceiling installation, sq. white EAN 4007841 079642 Article number 079642