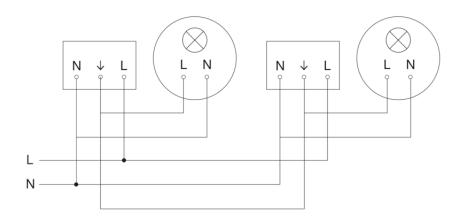

## Master/slave interconnection circuit diagram

| Constant-lighting control | Yes                                                                                                                                                                                    |
|---------------------------|----------------------------------------------------------------------------------------------------------------------------------------------------------------------------------------|
| KNX functions             | Photo-cell controller, Basic light<br>level function, Light level, HVAC<br>output, Constant-lighting control,<br>Light output 2x, Presence output,<br>Day / night function, Logic gate |
| Interconnection           | Yes                                                                                                                                                                                    |
| Type of interconnection   | Master/slave                                                                                                                                                                           |
| Interconnection via       | KNX bus                                                                                                                                                                                |
| Rated current             | 12,5 mA                                                                                                                                                                                |