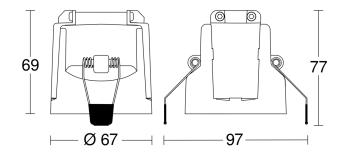

|
| Rated current           | 12,5 mA                                                                                                                                                                                |

#### Accessories

| EAN 4007841 593018 | Service remote control RC6 KNX |
|--------------------|--------------------------------|
| EAN 4007841 009151 | Remote control Smart Remote    |
| EAN 4007841 592912 | User remote control RC7 KNX    |
| EAN 4007841 056742 | Black cover for IR-sensors     |

# IS 3360

V3 KNX - in-ceiling installation, rd. white EAN 4007841 079666 Article number 079666



## **Detection Zone**



Mögliche Montagehöhe: 2,50 m - 4,00 m Orange: radial Schwarz: tangential

## **Dimension Drawing 2**



Dimension Drawing 1



### Master circuit diagram





. steinel

V3 KNX - in-ceiling installation, rd. white EAN 4007841 079666 Article number 079666

#### Master/slave interconnection circuit diagram