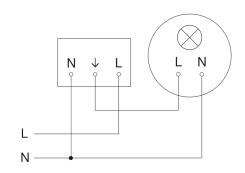

### Master circuit diagram

. steinel

V3 KNX - in-ceiling installation, rd. white EAN 4007841 079666 Article number 079666