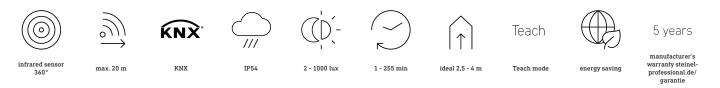

#### **Technical specifications**

| Dimensions (Ø x H)         | 124 x 121 mm                                                                                                                                                                                                               | Optimum mounting height                       | 2,8 m                      |
|----------------------------|----------------------------------------------------------------------------------------------------------------------------------------------------------------------------------------------------------------------------|-----------------------------------------------|----------------------------|
| With motion detector       | Yes                                                                                                                                                                                                                        | Detection angle                               | 360 °                      |
| Manufacturer's Warranty    | 5 years                                                                                                                                                                                                                    | Angle of aperture                             | 180 °                      |
| Settings via               | ETS software, Remote control, Bus,<br>Smart Remote                                                                                                                                                                         | Sneak-by guard                                | Yes                        |
|                            |                                                                                                                                                                                                                            | Capability of masking out individual segments | Yes                        |
| Version                    | KNX - in-ceiling installation, rd. white                                                                                                                                                                                   |                                               |                            |
| PU1, EAN                   | 4007841079666                                                                                                                                                                                                              | Electronic scalability                        | No                         |
| Туре                       | Motion and Presence Detector                                                                                                                                                                                               | Mechanical scalability                        | No                         |
| Application, place         | Indoors                                                                                                                                                                                                                    | Reach, radial                                 | Ø 8 m (50 m <sup>2</sup> ) |
| Application, room          | production facilities, recreation room,<br>changing room, function room /<br>ancillary room, sports hall,<br>reception / lobby, stairwell, WC /<br>washroom, multi-storey /<br>underground car park, warehouse,<br>Indoors | Reach, tangential                             | Ø 40 m (1257 m²)           |
|                            |                                                                                                                                                                                                                            | Reach, presence                               | Ø 3 m (7 m²)               |
|                            |                                                                                                                                                                                                                            | Switching zones                               | 1416 switching zones       |
|                            |                                                                                                                                                                                                                            | Twilight setting                              | 2 – 1000 lx                |
|                            |                                                                                                                                                                                                                            | Basic light level function                    | Yes                        |
| Colour                     | white                                                                                                                                                                                                                      | Main light adjustable                         | 0 - 100 %                  |
| Colour, RAL                | 9003                                                                                                                                                                                                                       | Twilight setting TEACH                        | Yes                        |
| Includes corner wall mount | No                                                                                                                                                                                                                         | Constant-lighting control                     | Yes                        |