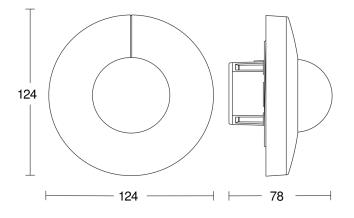

## **Dimension Drawing 2**

Dimension Drawing 1

#### **Technical specifications**

| Dimensions (Ø x H)         | 124 x 121 mm                                                                                                                                                                                                               | Optimum mounting height                       | 2,8 m                      |
|----------------------------|----------------------------------------------------------------------------------------------------------------------------------------------------------------------------------------------------------------------------|-----------------------------------------------|----------------------------|
| With motion detector       | Yes                                                                                                                                                                                                                        | Detection angle                               | 360 °                      |
| Manufacturer's Warranty    | 5 years                                                                                                                                                                                                                    | Angle of aperture                             | 180 °                      |
| Settings via               | ETS software, Remote control, Bus,<br>Smart Remote                                                                                                                                                                         | Sneak-by guard                                | Yes                        |
|                            |                                                                                                                                                                                                                            | Capability of masking out individual segments | Yes                        |
| Version                    | KNX - in-ceiling installation, rd. white                                                                                                                                                                                   |                                               |                            |
| PU1, EAN                   | 4007841079666                                                                                                                                                                                                              | Electronic scalability                        | No                         |
| Туре                       | Motion and Presence Detector                                                                                                                                                                                               | Mechanical scalability                        | No                         |
| Application, place         | Indoors                                                                                                                                                                                                                    | Reach, radial                                 | Ø 8 m (50 m <sup>2</sup> ) |
| Application, room          | production facilities, recreation room,<br>changing room, function room /<br>ancillary room, sports hall,<br>reception / lobby, stairwell, WC /<br>washroom, multi-storey /<br>underground car park, warehouse,<br>Indoors | Reach, tangential                             | Ø 40 m (1257 m²)           |
|                            |                                                                                                                                                                                                                            | Reach, presence                               | Ø 3 m (7 m²)               |
|                            |                                                                                                                                                                                                                            | Switching zones                               | 1416 switching zones       |
|                            |                                                                                                                                                                                                                            | Twilight setting                              | 2 – 1000 lx                |
|                            |                                                                                                                                                                                                                            | Basic light level function                    | Yes                        |
| Colour                     | white                                                                                                                                                                                                                      | Main light adjustable                         | 0 - 100 %                  |
| Colour, RAL                | 9003                                                                                                                                                                                                                       | Twilight setting TEACH                        | Yes                        |
| Includes corner wall mount | No                                                                                                                                                                                                                         | Constant-lighting control                     | Yes                        |