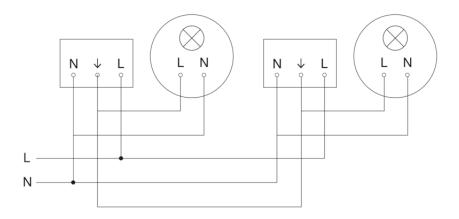

|

#### Accessories

| EAN 4007841 593018 | Service remote control RC6 KNX |
|--------------------|--------------------------------|
| EAN 4007841 009151 | Remote control Smart Remote    |
| EAN 4007841 592912 | User remote control RC7 KNX    |
| EAN 4007841 056742 | Black cover for IR-sensors     |

# IS 3360

V3 KNX - in-ceiling installation, rd. white EAN 4007841 079666 Article number 079666



## **Detection Zone**



Mögliche Montagehöhe: 2,50 m - 4,00 m Orange: radial Schwarz: tangential

## **Dimension Drawing 2**



Dimension Drawing 1



### Master circuit diagram





. steinel

V3 KNX - in-ceiling installation, rd. white EAN 4007841 079666 Article number 079666

#### Master/slave interconnection circuit diagram