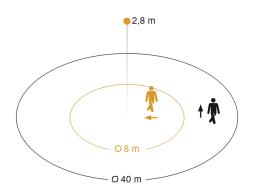

## **Detection Zone**

Mögliche Montagehöhe: 2,50 m - 4,00 m Orange: radial Schwarz: tangential

#### **Technical specifications**

| Dimensions (Ø x H)         | 124 x 121 mm                                                                                                                                                                                                               | Optimum mounting height                       | 2,8 m                      |
|----------------------------|----------------------------------------------------------------------------------------------------------------------------------------------------------------------------------------------------------------------------|-----------------------------------------------|----------------------------|
| With motion detector       | Yes                                                                                                                                                                                                                        | Detection angle                               | 360 °                      |
| Manufacturer's Warranty    | 5 years                                                                                                                                                                                                                    | Angle of aperture                             | 180 °                      |
| Settings via               | ETS software, Remote control, Bus,<br>Smart Remote                                                                                                                                                                         | Sneak-by guard                                | Yes                        |
|                            |                                                                                                                                                                                                                            | Capability of masking out individual segments | Yes                        |
| Version                    | KNX - in-ceiling installation, rd. white                                                                                                                                                                                   |                                               |                            |
| PU1, EAN                   | 4007841079666                                                                                                                                                                                                              | Electronic scalability                        | No                         |
| Туре                       | Motion and Presence Detector                                                                                                                                                                                               | Mechanical scalability                        | No                         |
| Application, place         | Indoors                                                                                                                                                                                                                    | Reach, radial                                 | Ø 8 m (50 m <sup>2</sup> ) |
| Application, room          | production facilities, recreation room,<br>changing room, function room /<br>ancillary room, sports hall,<br>reception / lobby, stairwell, WC /<br>washroom, multi-storey /<br>underground car park, warehouse,<br>Indoors | Reach, tangential                             | Ø 40 m (1257 m²)           |
|                            |                                                                                                                                                                                                                            | Reach, presence                               | Ø 3 m (7 m²)               |
|                            |                                                                                                                                                                                                                            | Switching zones                               | 1416 switching zones       |
|                            |                                                                                                                                                                                                                            | Twilight setting                              | 2 – 1000 lx                |
|                            |                                                                                                                                                                                                                            | Basic light level function                    | Yes                        |
| Colour                     | white                                                                                                                                                                                                                      | Main light adjustable                         | 0 - 100 %                  |
| Colour, RAL                | 9003                                                                                                                                                                                                                       | Twilight setting TEACH                        | Yes                        |
| Includes corner wall mount | No                                                                                                                                                                                                                         | Constant-lighting control                     | Yes                        |