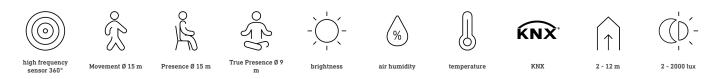

#### **Function description**

The world's first true presence detector! No unnecessary stay-ON times any more - no unnecessary electricity costs. Precision high-frequency measurement of the surrounding area provides 100 per-cent reliable detection. The True Presence detector reliably identifies whether persons are present or absent over an area of 64 m<sup>2</sup> – on the basis of the body's micro movements as well as human vital functions, such as breathing in and out, or shoulder movement. The new standard in building automation.

#### **Technical specifications**

| Dimensions (L x W x H)  | 89 x 103 x 103 mm                                                                                                                                                                                                                                                                                                                                    | HF-system                            | 7,2 GHz                                    |
|-------------------------|------------------------------------------------------------------------------------------------------------------------------------------------------------------------------------------------------------------------------------------------------------------------------------------------------------------------------------------------------|--------------------------------------|--------------------------------------------|
| With motion detector    | Yes                                                                                                                                                                                                                                                                                                                                                  | Detection                            | also through glass, wood and stud<br>walls |
| Manufacturer's Warranty | 5 years                                                                                                                                                                                                                                                                                                                                              | Detection angle                      | 360 °                                      |
| Settings via            | ETS software, Bluetooth, Bus                                                                                                                                                                                                                                                                                                                         | Angle of aperture                    | 160 °                                      |
| With remote control     | No                                                                                                                                                                                                                                                                                                                                                   | Sneak-by guard                       | Yes                                        |
| Version                 | KNX - in-ceiling installation, white                                                                                                                                                                                                                                                                                                                 | Capability of masking out individual |                                            |
| PU1, EAN                | 4007841079451                                                                                                                                                                                                                                                                                                                                        | segments                             | No                                         |
| Туре                    | Presence detector                                                                                                                                                                                                                                                                                                                                    | Electronic scalability               | Yes                                        |
| Application, place      | Indoors                                                                                                                                                                                                                                                                                                                                              | Mechanical scalability               | No                                         |
| Application, room       | classroom, lecture hall, one-person<br>office, open-plan office, high-bay<br>warehouse, production facilities,<br>conference room / meeting room,<br>hotel room, care room, duty room,<br>recreation room, dining hall / staff<br>restaurant, changing room,<br>kitchenette, sports hall, reception /<br>lobby, WC / washroom, warehouse,<br>Indoors | Reach, radial                        | Ø 15 m (177 m²)                            |
|                         |                                                                                                                                                                                                                                                                                                                                                      | Reach, tangential                    | Ø 15 m (177 m²)                            |
|                         |                                                                                                                                                                                                                                                                                                                                                      | Reach, presence                      | Ø 15 m (177 m²)                            |
|                         |                                                                                                                                                                                                                                                                                                                                                      | True Presence reach                  | Ø 9 m (64 m <sup>2</sup> )                 |
|                         |                                                                                                                                                                                                                                                                                                                                                      | Transmitter power                    | < 1 mW                                     |
|                         |                                                                                                                                                                                                                                                                                                                                                      | Twilight setting                     | 2 – 1000 lx                                |
|                         |                                                                                                                                                                                                                                                                                                                                                      | Time setting                         | 30 s – 1092 Min.                           |
|                         |                                                                                                                                                                                                                                                                                                                                                      |                                      |                                            |