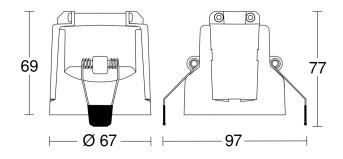

|  |
| Rated current              | 30 mA                                                                                                                                                                                                                                       |  |

**Presence detector - Professional Line** 

# **True Presence**

V3.0 KNX - in-ceiling installation, white EAN 4007841 079451 Article number 079451



### **Detection Zone**



Mögliche Montagehöhe: 2,00 m – 12,00 m Orange: True Presence Schwarz: Bewegung und Präsenz

## **Dimension Drawing 2**



#### **Dimension Drawing 1**