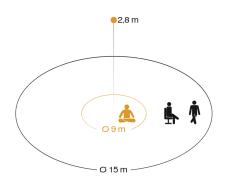

### **Detection Zone**

Mögliche Montagehöhe: 2,00 m – 12,00 m Orange: True Presence Schwarz: Bewegung und Präsenz