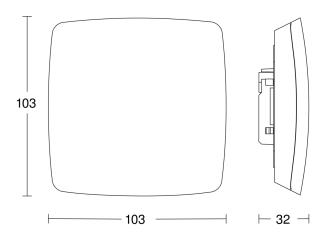

|  |
| Rated current              | 30 mA                                                                                                                                                                                                                                       |  |

**Presence detector - Professional Line** 

# **True Presence**

V3.0 KNX - in-ceiling installation, white EAN 4007841 079451 Article number 079451



### **Detection Zone**



Mögliche Montagehöhe: 2,00 m – 12,00 m Orange: True Presence Schwarz: Bewegung und Präsenz

## **Dimension Drawing 2**



#### **Dimension Drawing 1**