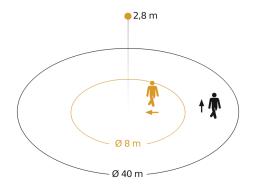

### **Detection Zone**

Possible mounting height: 2,50 m – 4,00 m Orange: radial Black: tangential

### **Technical specifications**

| Dimensions (L x W x H)     | 78 x 94 x 94 mm                                                                                                                                                                                                            | Optimum mounting height                       | 2,8 m                |
|----------------------------|----------------------------------------------------------------------------------------------------------------------------------------------------------------------------------------------------------------------------|-----------------------------------------------|----------------------|
| With motion detector       | Yes                                                                                                                                                                                                                        | Detection angle                               | 360 °                |
| Manufacturer's Warranty    | 5 years                                                                                                                                                                                                                    | Angle of aperture                             | 180 °                |
| Settings via               | ETS software, Remote control, Bus,<br>Smart Remote                                                                                                                                                                         | Sneak-by guard                                | Yes                  |
|                            |                                                                                                                                                                                                                            | Capability of masking out individual segments | Yes                  |
| Version                    | KNX - concealed, sq. black                                                                                                                                                                                                 |                                               |                      |
| PU1, EAN                   | 4007841068578                                                                                                                                                                                                              | Electronic scalability                        | No                   |
| Туре                       | Motion and Presence Detector                                                                                                                                                                                               | Mechanical scalability                        | No                   |
| Application, place         | Indoors                                                                                                                                                                                                                    | Reach, radial                                 | Ø 8 m (50 m²)        |
| Application, room          | production facilities, recreation room,<br>changing room, function room /<br>ancillary room, sports hall,<br>reception / lobby, stairwell, WC /<br>washroom, multi-storey /<br>underground car park, warehouse,<br>Indoors | Reach, tangential                             | Ø 40 m (1257 m²)     |
|                            |                                                                                                                                                                                                                            | Reach, presence                               | Ø 3 m (7 m²)         |
|                            |                                                                                                                                                                                                                            | Switching zones                               | 1416 switching zones |
|                            |                                                                                                                                                                                                                            | Twilight setting                              | 2 – 1000 lx          |
|                            |                                                                                                                                                                                                                            | Time setting                                  | 5 s – 15 Min.        |
| Colour                     | black                                                                                                                                                                                                                      | Basic light level function                    | Yes                  |
| Colour, RAL                | 9005                                                                                                                                                                                                                       | Main light adjustable                         | 0 - 100 %            |
| Includes corner wall mount | No                                                                                                                                                                                                                         | Twilight setting TEACH                        | Yes                  |
|                            |                                                                                                                                                                                                                            |                                               |                      |