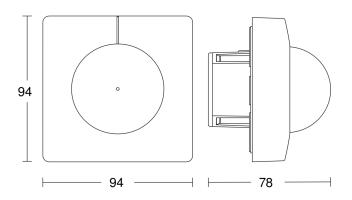

### **Dimension Drawing**

### **Technical specifications**

| Dimensions (L x W x H)     | 78 x 94 x 94 mm                                                                                                                                                                                                            | Optimum mounting height                       | 2,8 m                |
|----------------------------|----------------------------------------------------------------------------------------------------------------------------------------------------------------------------------------------------------------------------|-----------------------------------------------|----------------------|
| With motion detector       | Yes                                                                                                                                                                                                                        | Detection angle                               | 360 °                |
| Manufacturer's Warranty    | 5 years                                                                                                                                                                                                                    | Angle of aperture                             | 180 °                |
| Settings via               | ETS software, Remote control, Bus,<br>Smart Remote                                                                                                                                                                         | Sneak-by guard                                | Yes                  |
|                            |                                                                                                                                                                                                                            | Capability of masking out individual segments | Yes                  |
| Version                    | KNX - concealed, sq. black                                                                                                                                                                                                 |                                               |                      |
| PU1, EAN                   | 4007841068578                                                                                                                                                                                                              | Electronic scalability                        | No                   |
| Туре                       | Motion and Presence Detector                                                                                                                                                                                               | Mechanical scalability                        | No                   |
| Application, place         | Indoors                                                                                                                                                                                                                    | Reach, radial                                 | Ø 8 m (50 m²)        |
| Application, room          | production facilities, recreation room,<br>changing room, function room /<br>ancillary room, sports hall,<br>reception / lobby, stairwell, WC /<br>washroom, multi-storey /<br>underground car park, warehouse,<br>Indoors | Reach, tangential                             | Ø 40 m (1257 m²)     |
|                            |                                                                                                                                                                                                                            | Reach, presence                               | Ø 3 m (7 m²)         |
|                            |                                                                                                                                                                                                                            | Switching zones                               | 1416 switching zones |
|                            |                                                                                                                                                                                                                            | Twilight setting                              | 2 – 1000 lx          |
|                            |                                                                                                                                                                                                                            | Time setting                                  | 5 s – 15 Min.        |
| Colour                     | black                                                                                                                                                                                                                      | Basic light level function                    | Yes                  |
| Colour, RAL                | 9005                                                                                                                                                                                                                       | Main light adjustable                         | 0 - 100 %            |
| Includes corner wall mount | No                                                                                                                                                                                                                         | Twilight setting TEACH                        | Yes                  |
|                            |                                                                                                                                                                                                                            |                                               |                      |