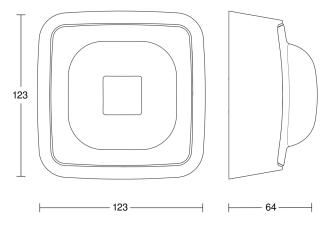

#### **Technical specifications**

| Dimensions (L x W x H)  | 64 x 123 x 123 mm                                                                                                                                                                                                                                                                                   |
|-------------------------|-----------------------------------------------------------------------------------------------------------------------------------------------------------------------------------------------------------------------------------------------------------------------------------------------------|
| Manufacturer's Warranty | 5 years                                                                                                                                                                                                                                                                                             |
| Settings via            | Bluetooth, Bus                                                                                                                                                                                                                                                                                      |
| With remote control     | No                                                                                                                                                                                                                                                                                                  |
| Version                 | DALI-2 Input Device - surface                                                                                                                                                                                                                                                                       |
| PU1, EAN                | 4007841064389                                                                                                                                                                                                                                                                                       |
| Туре                    | Presence detector                                                                                                                                                                                                                                                                                   |
| Application, place      | Indoors                                                                                                                                                                                                                                                                                             |
| Application, room       | lecture hall, classroom, open-plan<br>office, high-bay warehouse,<br>production facilities, conference<br>room / meeting room, duty room,<br>recreation room, changing room,<br>reception / lobby, sports hall, multi-<br>storey / underground car park, dining<br>hall / staff restaurant, Indoors |
| Colour                  | white                                                                                                                                                                                                                                                                                               |
| Colour, RAL             | 9003                                                                                                                                                                                                                                                                                                |
|                         |                                                                                                                                                                                                                                                                                                     |