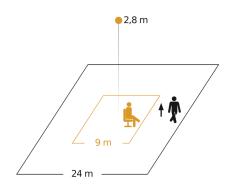

## **Detection Zone**

**Dimension Drawing** 

Possible mounting height: 2,50 m – 10,00 m Orange: presence Black: tangential

#### **Function description**

Designed for the finest detection in the largest detection area among our infrared presence detectors. Ideal for open-plan offices or classrooms. Infrared presence detector IR Quattro HD-2 with 360° detection capability and 5,200 switching zones. Wireless setting, adjustment and interconnection via Bluetooth. Pyro sensor individually controllable. For installation in ceilings (COM1, KNX V3.5) as well as for concealed and surface mounting (COM1, COM2, DALI-2 IPD, KNX V3.5, IP und BT IPD). Measured variables: Presence function and light level as well as temperature and humidity on the basis of IP, KNX and DALI-2 IPD. Max. mounting height 10 m. Reach: 81 m2 (radial), 576 m2 (tangential).

| 2,50 – 10,00 m                                                |
|---------------------------------------------------------------|
| 10,00 m                                                       |
| 2,8 m                                                         |
| 360 °                                                         |
| 160 °                                                         |
| Yes                                                           |
| Yes                                                           |
| Yes                                                           |
| Yes                                                           |
| 9 x 9 m (81 m²)                                               |
| 24 x 24 m (576 m²)                                            |
| 9 x 9 m (81 m²)                                               |
| Motions sensor, Presence<br>function, Presence detector logic |
| 2 – 2000 lx                                                   |
|                                                               |