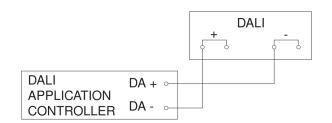

| No       |
| Interconnection                                                    | Yes      |
| Interconnection via                                                | DALI bus |
| Max. Current consumption according to IEC 62386-101                | 84 mA    |
| Typical current consumption at 16V input voltage                   | 19 mA    |
| Max. Current consumption at 10V input voltage in regular operation | 32 mA    |

**Presence detector - Professional Line** 

IR Quattro HD-2 24m

DALI-2 Input Device - surface EAN 4007841 064389 Article number 064389



## **Detection Zone**



**Dimension Drawing** 



Possible mounting height: 2,50 m – 10,00 m Orange: presence Black: tangential

#### Circuit diagram for interconnecting DALI-2 APC with DALI-2 IPD