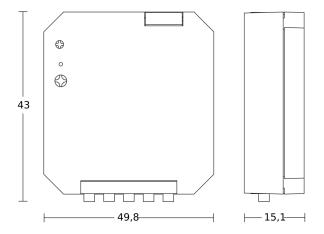

### **Dimension Drawing**

### **Technical specifications**

| Colour                  | white                                                                                                                              |
|-------------------------|------------------------------------------------------------------------------------------------------------------------------------|
| Application, room       | one-person office, open-plan office,<br>hotel room, Indoors, classroom,<br>conference room / meeting room,<br>care room, stairwell |
| Application, place      | Indoors                                                                                                                            |
| Туре                    | Lighting control set                                                                                                               |
| PU1, EAN                | 4007841082123                                                                                                                      |
| Version                 | white                                                                                                                              |
| With remote control     | No                                                                                                                                 |
| Settings via            | App, Smartphone, Bus, Tablet                                                                                                       |
| Manufacturer's Warranty | 5 years                                                                                                                            |
| Dimensions (L x W x H)  | 15 x 43 x 50 mm                                                                                                                    |