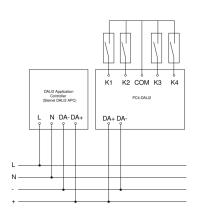

### Connection of 4-fold push-button coupler to DALI2 APC

#### **Function description**

Create connection. The PC4-DALI2 push-button coupler enables up to 4 commercially available push-buttons to be incorporated into a DALI2 lighting system. Installation is invisible and requires no additional power supply. Excellent for use with our products of the Control PRO II series in each case in the DALI2 APC interface.