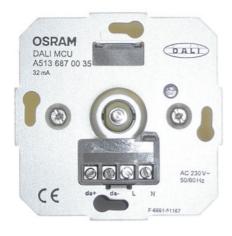

#### Product family features

- Up to 4 DALI MCU TWs can be connected in parallel to set up multiple control points
- Automatic synchronization between the control points
- Cover and rotary switch in neutral white
- Length of the DALI control cable: up to 300 m

#### Product family benefits

- Intuitive manual dimming, switching and changing of colour temperature
- Individual setting of minimal brightness level
- Individual setting of colour temperature range

# **Capabilities**

| Dimmable                  | Yes                            |
|---------------------------|--------------------------------|
| Dimming interface         | DALI-2                         |
| Number of control outputs | 1                              |
| Type of installation      | Integrated in flush device box |

# **Equipment / Accessories**

- Suitable for up to 25 electronic control gears
- Cover and rotary knob included