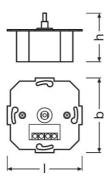

# **Dimensions & weight**

| Length         | 71.0 mm |
|----------------|---------|
| Width          | 71.0 mm |
| Height         | 50.0 mm |
| Product weight | 98.00 g |