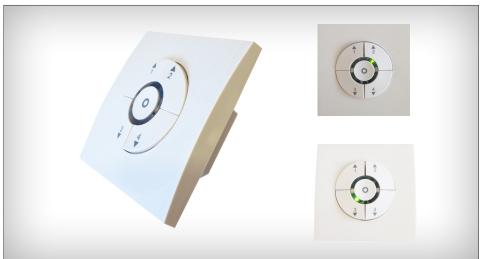

## AN10® Switch & Dim Control

Easy control by manual dimming or recalling of light scenes

This manual control unit is more than a wireless dimmer. It is possible to either use the dim-up and dim-down function or recall programmed light scenes via push buttons

1 to 4. The default setting of light scenes like 100% /75% /50% / 25% can be easily adjusted to your need. By the "press and hold" programming no tools are needed to program the wished light level. The on/off button in the centre memorizes the the last used scene which also will be indicated by the integrated green LEDs to switch on the lights. This AN10® control is perfect for manual light control in small offices and meetings rooms

The preset light levels and advanced functions can be adjusted by remote control.

- Compatible with all AN10® system components
- Default setting for plug & play
- Pre-set light scenes of 100% /75%/50%/ 25%
- Easy "Push & Hold" programming with LED indication
- Remote control function (UHS 4/ UNHSLCD)
- · Recessed and flush mounted options
- · Power options by build in battery or 12V DC power supply
- Including battery with long lifetime (up to 7 year lifetime)