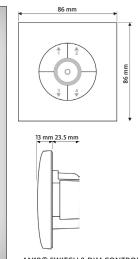

| PRODUCT                        | AR-SG-SB              |
|--------------------------------|-----------------------|
| ELECTRICAL DATA                |                       |
| Article no.                    | 760207                |
| Voltage                        | 12 VDC / 3V Battery   |
| IP Class                       | IP40                  |
| power consumption active       | 0,05 W                |
| Power consumption passive      | 0,00 W                |
| Broadband                      | 868 MHZ               |
| Operation range (outdoor)      | > 30 m                |
| Operation temperature          | -10° - 35°C           |
| FEATURES                       |                       |
| Push button input              | 5                     |
| Setting indication             | Yes                   |
| SETTING                        |                       |
| Control knob on sensor         | -                     |
| Remote control                 | UNLCDHS               |
| Remote control, user           | UHS4                  |
| GENERAL DATA                   | ,                     |
| Dimensions (Diameter/depth mm) | 86/86/36.5            |
| Product weight (kg)            | 0.10                  |
| Colour                         | White                 |
| Guarantee                      | 5 years               |
| ACCESSSORY                     |                       |
| Sensors                        | MWS3A-AT /            |
|                                | EBDSPIR-AT/EBDHS-AT   |
| Relay module                   | AT-SL-R / AT-SL-DDR / |
|                                | AT-SL- ADR            |