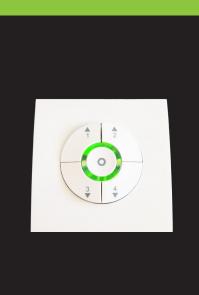

## AN10® Switch & Dim Control

Easy control by manual dimming or recalling of light scenes

This manual control unit is more than a wireless dimmer. It is possible to either use the dim-up and dim-down function or recall programmed light scenes via push buttons

1 to 4. The default setting of light scenes like 100% /75% /50% / 25% can be easily adjusted to your need. By the "press and hold" programming no tools are needed to program the wished light level. The on/off button in the centre memorizes the the last used scene which also will be indicated by the integrated green LEDs to switch on the lights. This AN10® control is perfect for manual light control in small offices and meetings rooms

The preset light levels and advanced functions can be adjusted by remote control.

- Compatible with all AN10® system components
- Default setting for plug & play
- Pre-set light scenes of 100% /75%/50%/ 25%
- Easy "Push & Hold" programming with LED indication
- Remote control function (UHS 4/ UNHSLCD)
- · Recessed and flush mounted options
- · Power options by build in battery or 12V DC power supply
- Including battery with long lifetime (up to 7 year lifetime)