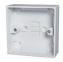

|
| Control knob on sensor         | -                     |
| Remote control                 | UNLCDHS               |
| Remote control, user           | UHS4                  |
| GENERAL DATA                   | ,                     |
| Dimensions (Diameter/depth mm) | 86/86/36.5            |
| Product weight (kg)            | 0.10                  |
| Colour                         | White                 |
| Guarantee                      | 5 years               |
| ACCESSSORY                     |                       |
| Sensors                        | MWS3A-AT /            |
|                                | EBDSPIR-AT/EBDHS-AT   |
| Relay module                   | AT-SL-R / AT-SL-DDR / |
|                                | AT-SL- ADR            |

## ACCESSORY



WALL BOX GIPB/NRD ART. 760156