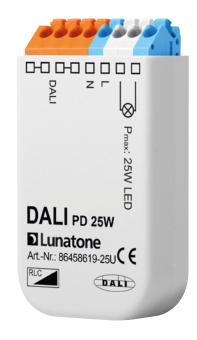

## **Product information**

- Dimming of 230V LED bulbs via DALI
- Different types for loads from 3W to 25W (PD)
- Universal dimmer (LR/CR)
- Double DALI terminals for through wiring of the dali bus

\*The drawing is not drawn to scale

## Technical data

| Supply                              | Via DALI-line                    |  |
|-------------------------------------|----------------------------------|--|
| Consumption                         | 6 mA                             |  |
| Mains voltage                       | 230VAC                           |  |
| Trailing / leading edge phase angle | 180°                             |  |
| Load range                          | 3W-25W                           |  |
| Connecting wire cross section       | 0.5-1.5 mm <sup>2</sup>          |  |
| Exterior dimensions                 | L: 58.5 mm, W: 32.5 mm, H: 15 mm |  |
| IP-class                            | IP20                             |  |
| Material                            | Plastic                          |  |
| Warranty                            | 2 years                          |  |
| Approvals                           | CE                               |  |