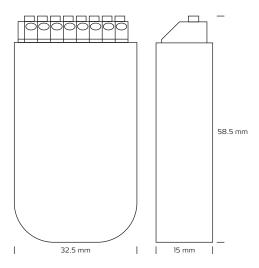

## Technical data

| Supply                              | Via DALI-line                    |  |
|-------------------------------------|----------------------------------|--|
| Consumption                         | 6 mA                             |  |
| Mains voltage                       | 230VAC                           |  |
| Trailing / leading edge phase angle | 180°                             |  |
| Load range                          | 3W-25W                           |  |
| Connecting wire cross section       | 0.5-1.5 mm <sup>2</sup>          |  |
| Exterior dimensions                 | L: 58.5 mm, W: 32.5 mm, H: 15 mm |  |
| IP-class                            | IP20                             |  |
| Material                            | Plastic                          |  |
| Warranty                            | 2 years                          |  |
| Approvals                           | CE                               |  |

## **Product information**

- Dimming of 230V LED bulbs via DALI
- Different types for loads from 3W to 25W (PD)
- Universal dimmer (LR/CR)
- Double DALI terminals for through wiring of the dali bus

\*The drawing is not drawn to scale