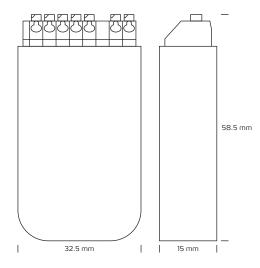

## Technical data

| Via DALI-line                    |
|----------------------------------|
| 2.6 mA                           |
| 4x switching input 230V          |
| 0.5-1.5 mm <sup>2</sup>          |
| L: 58.5 mm, W: 32.5 mm, H: 15 mm |
| IP20                             |
| Plastic                          |
| 2 years                          |
| CE                               |
|                                  |

\*The drawing is not drawn to scale

NB: Always use cables of a type approved for permanent installation according to the current legislation. If the cables are in contact with the lamp cover, use cables with an operating temperature of at least 70° C.