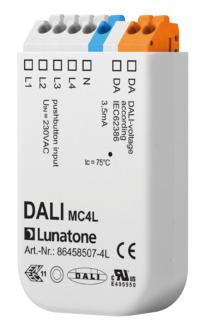

## Dali 4 ch Input Module 230V

## Technical data

| Via DALI-line                    |
|----------------------------------|
| 2.6 mA                           |
| 4x switching input 230V          |
| 0.5-1.5 mm <sup>2</sup>          |
| L: 58.5 mm, W: 32.5 mm, H: 15 mm |
| IP20                             |
| Plastic                          |
| 2 years                          |
| CE                               |
|                                  |

## **Product information**

- DALI control module with 4 switching inputs for mains voltage 230V
- Galvanic isolation between switching input and DALI-line
- The function of each switching input can be configured individually
- Destination address, switching mode and DALI-command can be assigned to each pushbutton
- Various switching modes (short, long press; toggle; etc.) can be assigned to each pushbutton
- The following functions are available: up, down, off, recall min/ max, goto scene O-15, direct arc power in % as well as macros
- Memory function
- Multi-master capability, several modules can be installed on the same DALI-line