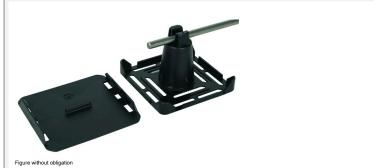

## DLH KF 8 LO DBS 110X100X70 SW (253 030)

| Туре                                          | DLH KF 8 LO DBS 110X100X70 SW                                                                                                                          |
|-----------------------------------------------|--------------------------------------------------------------------------------------------------------------------------------------------------------|
| Part No.                                      | 253 030                                                                                                                                                |
| Component protection                          | German Patent No. 44 26 404.6                                                                                                                          |
| Conductor routing                             | loose                                                                                                                                                  |
| Material of conductor holder                  | plastic                                                                                                                                                |
| Colour of conductor holder                    | black •                                                                                                                                                |
| Conductor support Rd                          | 8 mm                                                                                                                                                   |
| Dimensions                                    | 110 x 100 x 75 mm                                                                                                                                      |
| Application notes                             | for flat roofs with plastic, sealing or flat roofing sheets                                                                                            |
| Fixing possibility                            | to clamp in roofing sheet stripes (approx. 300 x 90 mm) up to 2.5 mm (not included in delivery) which are welded or adhered with the roof foil on site |
| Weight                                        | 58 g                                                                                                                                                   |
| Customs tariff number (Comb. Nomenclature EU) | 85389099                                                                                                                                               |
| GTIN                                          | 4013364054271                                                                                                                                          |
| PU                                            | 100 pc(s)                                                                                                                                              |