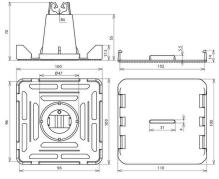

## DLH KF 8 LO DBS 110X100X70 SW (253 030)

| Туре                                          | DLH KF 8 LO DBS 110X100X70 SW                                                                                                                          |
|-----------------------------------------------|--------------------------------------------------------------------------------------------------------------------------------------------------------|
| Part No.                                      | 253 030                                                                                                                                                |
| Component protection                          | German Patent No. 44 26 404.6                                                                                                                          |
| Conductor routing                             | loose                                                                                                                                                  |
| Material of conductor holder                  | plastic                                                                                                                                                |
| Colour of conductor holder                    | black •                                                                                                                                                |
| Conductor support Rd                          | 8 mm                                                                                                                                                   |
| Dimensions                                    | 110 x 100 x 75 mm                                                                                                                                      |
| Application notes                             | for flat roofs with plastic, sealing or flat roofing sheets                                                                                            |
| Fixing possibility                            | to clamp in roofing sheet stripes (approx. 300 x 90 mm) up to 2.5 mm (not included in delivery) which are welded or adhered with the roof foil on site |
| Weight                                        | 58 g                                                                                                                                                   |
| Customs tariff number (Comb. Nomenclature EU) | 85389099                                                                                                                                               |
| GTIN                                          | 4013364054271                                                                                                                                          |
| PU                                            | 100 pc(s)                                                                                                                                              |