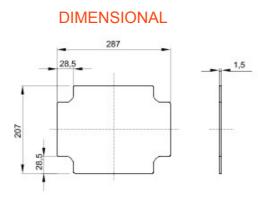

| Material             | Galvanized metal | For distribution boards            | GW42008 - GW42009 - GW42010 |
|----------------------|------------------|------------------------------------|-----------------------------|
| For boxes dimensions | 300x220          | For boxes centre distance BxH (mm) | 300x220                     |
| Electrocod           | 0303             |                                    |                             |