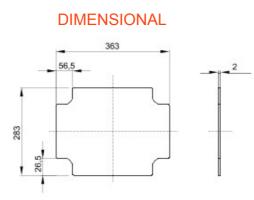

| Material                           | Galvanized metal | For boxes dimensions | 380x300 |
|------------------------------------|------------------|----------------------|---------|
| For boxes centre distance BxH (mm) | 380x300          | Electrocod           | 0303    |