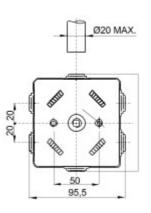

## DIMENSIONAL

| Insulation class                     | II (according to IEC 61140 standards) | Colour                   | Grey RAL 7035            |
|--------------------------------------|---------------------------------------|--------------------------|--------------------------|
| IP degree                            | IP44                                  | Material                 | Technopolymer GWPLAST 75 |
| Mechanical resistance                | IK07                                  | Internal dim. LxHxD (mm) | 80x80x40                 |
| Entries No. holes / Ø                | 6 / 23                                | Application              | Special uses             |
| Glow Wire Test                       | 960 °C                                | Lid                      | Plain press-on           |
| Operating temperature                | -25 +60 °C                            | Electrocod               | 02210                    |
| Thermo-pressure with ball            | 85 °C                                 | Walls                    | With cable glands        |
| Accessories for insulation restoring | GW44622                               |                          |                          |