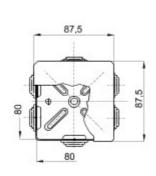

| Insulation class                     | II (according to IEC 61140 standards) | Colour                   | Grey RAL 7035            |
|--------------------------------------|---------------------------------------|--------------------------|--------------------------|
| IP degree                            | IP44                                  | Material                 | Technopolymer GWPLAST 75 |
| Mechanical resistance                | IK07                                  | Internal dim. LxHxD (mm) | 80x80x40                 |
| Entries No. holes / Ø                | 6 / 23                                | Application              | Special uses             |
| Glow Wire Test                       | 960 °C                                | Lid                      | Plain press-on           |
| Operating temperature                | -25 +60 °C                            | Electrocod               | 02210                    |
| Thermo-pressure with ball            | 85 °C                                 | Walls                    | With cable glands        |
| Accessories for insulation restoring | GW44622                               |                          |                          |

## DIMENSIONAL