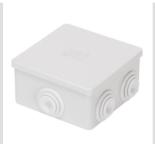

## GW44053

44 CE Range

Range 44 CE - Surface-mounting waterthight junction boxes in compilance with EN 60670-1 (CEI 23-48) and IEC 60670-22 (CEI 23-94) and made in high-performance technopolymers. The range includes versions with protection degree IP44, IP55, IP56 with smooth walls or with quick entry cable glands and different type of covers: blind / transparent, deep/plain, press-on/screw (in plastic, also 1/4 turn, or in metal). Available in different self-extinguishing materials (up to GWT 960 °C). Suitable for ordinary junctions, for special uses, and for industrial uses.

| Insulation class                     | II (according to IEC 61140 standards) | Colour                   | Grey RAL 7035            |
|--------------------------------------|---------------------------------------|--------------------------|--------------------------|
| IP degree                            | IP44                                  | Material                 | Technopolymer GWPLAST 75 |
| Mechanical resistance                | IK07                                  | Internal dim. LxHxD (mm) | 80x80x40                 |
| Entries No. holes / Ø                | 6 / 23                                | Application              | Special uses             |
| Glow Wire Test                       | 960 °C                                | Lid                      | Plain press-on           |
| Operating temperature                | -25 +60 °C                            | Electrocod               | 02210                    |
| Thermo-pressure with ball            | 85 °C                                 | Walls                    | With cable glands        |
| Accessories for insulation restoring | GW44622                               |                          |                          |