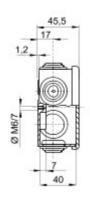

| Insulation class                     | II (according to IEC 61140 standards) | Colour                   | Grey RAL 7035            |
|--------------------------------------|---------------------------------------|--------------------------|--------------------------|
| IP degree                            | IP44                                  | Material                 | Technopolymer GWPLAST 75 |
| Mechanical resistance                | IK07                                  | Internal dim. LxHxD (mm) | 80x80x40                 |
| Entries No. holes / Ø                | 6 / 23                                | Application              | Special uses             |
| Glow Wire Test                       | 960 °C                                | Lid                      | Plain press-on           |
| Operating temperature                | -25 +60 °C                            | Electrocod               | 02210                    |
| Thermo-pressure with ball            | 85 °C                                 | Walls                    | With cable glands        |
| Accessories for insulation restoring | GW44622                               |                          |                          |

## DIMENSIONAL