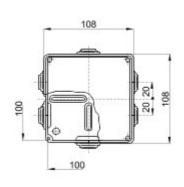

#### **DIMENSIONAL**

| Insulation class         | II (according to IEC 61140 standards) | IP degree                            | IP44          |
|--------------------------|---------------------------------------|--------------------------------------|---------------|
| Material                 | Technopolymer GWPLAST 75              | Mechanical resistance                | IK07          |
| Internal dim. LxHxD (mm) | 80x80x40                              | Entries No. holes / Ø                | 6 / 23        |
| Application              | Special uses                          | Glow Wire Test                       | 960 °C        |
| Box colour               | Red RAL 3000                          | Lid colour                           | Grey RAL 7035 |
| Lid                      | Plain press-on                        | Operating temperature                | -25 +60 °C    |
| Electrocod               | 02210                                 | Thermo-pressure with ball            | 85 °C         |
| Walls                    | With cable glands                     | Accessories for insulation restoring | GW44622       |