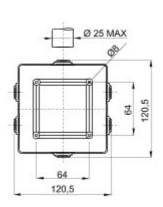

#### **DIMENSIONAL**

| Insulation class         | II (according to IEC 61140 standards) | IP degree                            | IP44          |
|--------------------------|---------------------------------------|--------------------------------------|---------------|
| Material                 | Technopolymer GWPLAST 75              | Mechanical resistance                | IK07          |
| Internal dim. LxHxD (mm) | 80x80x40                              | Entries No. holes / Ø                | 6 / 23        |
| Application              | Special uses                          | Glow Wire Test                       | 960 °C        |
| Box colour               | Red RAL 3000                          | Lid colour                           | Grey RAL 7035 |
| Lid                      | Plain press-on                        | Operating temperature                | -25 +60 °C    |
| Electrocod               | 02210                                 | Thermo-pressure with ball            | 85 °C         |
| Walls                    | With cable glands                     | Accessories for insulation restoring | GW44622       |