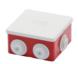

## GW44053R

44 CE Range

Range 44 CE - Surface-mounting waterthight junction boxes in compilance with EN 60670-1 (CEI 23-48) and IEC 60670-22 (CEI 23-94) and made in high-performance technopolymers. The range includes versions with protection degree IP44, IP55, IP56 with smooth walls or with quick entry cable glands and different type of covers: blind / transparent, deep/plain, press-on/screw (in plastic, also 1/4 turn, or in metal). Available in different self-extinguishing materials (up to GWT 960 °C). Suitable for ordinary junctions, for special uses, and for industrial uses.

| Insulation class         | II (according to IEC 61140 standards) | IP degree                            | IP44          |
|--------------------------|---------------------------------------|--------------------------------------|---------------|
| Material                 | Technopolymer GWPLAST 75              | Mechanical resistance                | IK07          |
| Internal dim. LxHxD (mm) | 80x80x40                              | Entries No. holes / Ø                | 6 / 23        |
| Application              | Special uses                          | Glow Wire Test                       | 960 °C        |
| Box colour               | Red RAL 3000                          | Lid colour                           | Grey RAL 7035 |
| Lid                      | Plain press-on                        | Operating temperature                | -25 +60 °C    |
| Electrocod               | 02210                                 | Thermo-pressure with ball            | 85 °C         |
| Walls                    | With cable glands                     | Accessories for insulation restoring | GW44622       |