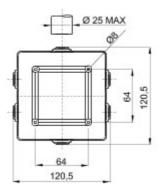

## DIMENSIONAL

| Insulation class          | II (according to IEC 61140 standards) | IP degree                            | IP55           |
|---------------------------|---------------------------------------|--------------------------------------|----------------|
| Material                  | Technopolymer GWPLAST 75              | Mechanical resistance                | IK08           |
| Internal dim. LxHxD (mm)  | 100x100x50                            | Entries No. holes / Ø                | 6 / 29         |
| Lid screws (no. and type) | 4 insul. a 1/4 turn, sealable         | Application                          | Special uses   |
| Glow Wire Test            | 960 °C                                | Box colour                           | Red RAL 3000   |
| Lid colour                | Grey RAL 7035                         | Lid                                  | Plain screwed  |
| Operating temperature     | -25 +60 °C                            | Electrocod                           | 02210          |
| Thermo-pressure with ball | 85 °C                                 | Torque screws tightening             | 1 Newton/meter |
| Walls                     | With cable glands                     | Accessories for insulation restoring | GW44622        |