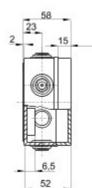

## DIMENSIONAL

| Insulation class          | II (according to IEC 61140 standards) | IP degree                            | IP55           |
|---------------------------|---------------------------------------|--------------------------------------|----------------|
| Material                  | Technopolymer GWPLAST 75              | Mechanical resistance                | IK08           |
| Internal dim. LxHxD (mm)  | 100x100x50                            | Entries No. holes / Ø                | 6 / 29         |
| Lid screws (no. and type) | 4 insul. a 1/4 turn, sealable         | Application                          | Special uses   |
| Glow Wire Test            | 960 °C                                | Box colour                           | Red RAL 3000   |
| Lid colour                | Grey RAL 7035                         | Lid                                  | Plain screwed  |
| Operating temperature     | -25 +60 °C                            | Electrocod                           | 02210          |
| Thermo-pressure with ball | 85 °C                                 | Torque screws tightening             | 1 Newton/meter |
| Walls                     | With cable glands                     | Accessories for insulation restoring | GW44622        |