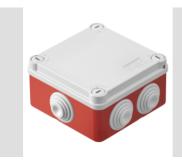

## **Product Data Sheet** GW44054R

44 CE Range

Range 44 CE - Surface-mounting waterthight junction boxes in compilance with EN 60670-1 (CEI 23-48) and IEC 60670-22 (CEI 23-94) and made in high-performance technopolymers. The range includes versions with protection degree IP44, IP55, IP56 with smooth walls or with quick entry cable glands and different type of covers: blind / transperent, deep/plain, press-on/screw (in plastic, also 1/4 turn, or in metal). Available in different type of covers: blind / transperies in the interview of the statement of the sta different self-extinguishing materials (up to GWT 960 °C). Suitable for ordinary junctions, for special uses, and for industrial uses.

| Insulation class          | II (according to IEC 61140 standards) | IP degree                            | IP55           |
|---------------------------|---------------------------------------|--------------------------------------|----------------|
| Material                  | Technopolymer GWPLAST 75              | Mechanical resistance                | IK08           |
| Internal dim. LxHxD (mm)  | 100x100x50                            | Entries No. holes / Ø                | 6 / 29         |
| Lid screws (no. and type) | 4 insul. a 1/4 turn, sealable         | Application                          | Special uses   |
| Glow Wire Test            | 960 °C                                | Box colour                           | Red RAL 3000   |
| Lid colour                | Grey RAL 7035                         | Lid                                  | Plain screwed  |
| Operating temperature     | -25 +60 °C                            | Electrocod                           | 02210          |
| Thermo-pressure with ball | 85 °C                                 | Torque screws tightening             | 1 Newton/meter |
| Walls                     | With cable glands                     | Accessories for insulation restoring | GW44622        |