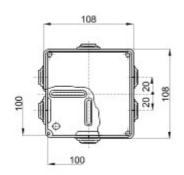

## DIMENSIONAL

| Insulation class          | II (according to IEC 61140 standards) | IP degree                            | IP55           |
|---------------------------|---------------------------------------|--------------------------------------|----------------|
| Material                  | Technopolymer GWPLAST 75              | Mechanical resistance                | IK08           |
| Internal dim. LxHxD (mm)  | 100x100x50                            | Entries No. holes / Ø                | 6 / 29         |
| Lid screws (no. and type) | 4 insul. a 1/4 turn, sealable         | Application                          | Special uses   |
| Glow Wire Test            | 960 °C                                | Box colour                           | Red RAL 3000   |
| Lid colour                | Grey RAL 7035                         | Lid                                  | Plain screwed  |
| Operating temperature     | -25 +60 °C                            | Electrocod                           | 02210          |
| Thermo-pressure with ball | 85 °C                                 | Torque screws tightening             | 1 Newton/meter |
| Walls                     | With cable glands                     | Accessories for insulation restoring | GW44622        |