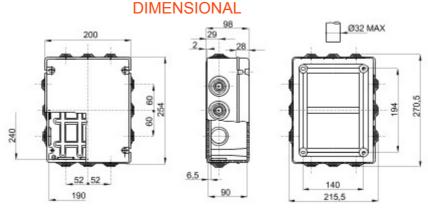

| Insulation class                     | II (according to IEC 61140 standards) | Colour                    | Grey RAL 7035            |
|--------------------------------------|---------------------------------------|---------------------------|--------------------------|
| IP degree                            | IP55                                  | Material                  | Technopolymer GWPLAST 75 |
| Mechanical resistance                | IK08                                  | Internal dim. LxHxD (mm)  | 240x190x90               |
| Entries No. holes / Ø                | 12 / 37                               | Lid screws (no. and type) | 4 insul. sealable hinged |
| Application                          | Special uses                          | Glow Wire Test            | 960 °C                   |
| Lid                                  | Plain screwed                         | Operating temperature     | -25 +60 °C               |
| Electrocod                           | 02210                                 | Thermo-pressure with ball | 85 °C                    |
| Torque screws tightening             | 1.8 Newton/meter                      | Walls                     | With cable glands        |
| Accessories for insulation restoring | GW44621, GW44622                      |                           |                          |