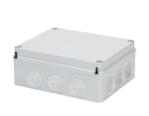

## GW44058

44 CE Range

Range 44 CE - Surface-mounting waterthight junction boxes in compilance with EN 60670-1 (CEI 23-48) and IEC 60670-22 (CEI 23-94) and made in high-performance technopolymers. The range includes versions with protection degree IP44, IP55, IP56 with smooth walls or with quick entry cable glands and different type of covers: blind / transparent, deep/plain, press-on/screw (in plastic, also 1/4 turn, or in metal). Available in different self-extinguishing materials (up to GWT 960 °C). Suitable for ordinary junctions, for special uses, and for industrial uses.

| Insulation class                     | II (according to IEC 61140 standards) | Colour                    | Grey RAL 7035            |
|--------------------------------------|---------------------------------------|---------------------------|--------------------------|
| IP degree                            | IP55                                  | Material                  | Technopolymer GWPLAST 75 |
| Mechanical resistance                | IK08                                  | Internal dim. LxHxD (mm)  | 240x190x90               |
| Entries No. holes / Ø                | 12 / 37                               | Lid screws (no. and type) | 4 insul. sealable hinged |
| Application                          | Special uses                          | Glow Wire Test            | 960 °C                   |
| Lid                                  | Plain screwed                         | Operating temperature     | -25 +60 °C               |
| Electrocod                           | 02210                                 | Thermo-pressure with ball | 85 °C                    |
| Torque screws tightening             | 1.8 Newton/meter                      | Walls                     | With cable glands        |
| Accessories for insulation restoring | GW44621, GW44622                      |                           |                          |