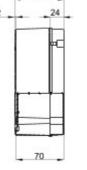

| Lid screws (no. and type) | 4 - Stainless steel      |
| Application                          | Special uses                          | Glow Wire Test            | 960 °C                   |
| Lid                                  | Plain screwed                         | Operating temperature     | -25 +60 °C               |
| Electrocod                           | 02211                                 | Thermo-pressure with ball | 85 °C                    |
| Torque screws tightening             | 1.2 Newton/meter                      | Walls                     | Smooth                   |
| Accessories for insulation restoring | GW44622                               |                           |                          |



## DIMENSIONAL



## **TECHNICAL SYMBOLOGY**













STANDARDS/APPROVALS





GEWISS S.p.A. Via A. Volta, 1 24069 Cenate Sotto - Bergamo - Italy tel. +39 035 94 61 11 fax +39 035 94 69 09

www.gewiss.com sat@gewiss.com Last update 06/07/2020 Data, measures, designs and pictures are shown only as informative purposes, and could be changed without previous notice