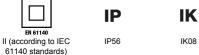

| Insulation class                     | II (according to IEC 61140 standards) | Colour                    | Grey RAL 7035            |
|--------------------------------------|---------------------------------------|---------------------------|--------------------------|
| IP degree                            | IP56                                  | Material                  | Technopolymer GWPLAST 75 |
| Mechanical resistance                | IK08                                  | Internal dim. LxHxD (mm)  | 150x110x70               |
| Max Ø holes possible                 | 29 mm                                 | Lid screws (no. and type) | 4 - Stainless steel      |
| Application                          | Special uses                          | Glow Wire Test            | 960 °C                   |
| Lid                                  | Plain screwed                         | Operating temperature     | -25 +60 °C               |
| Electrocod                           | 02211                                 | Thermo-pressure with ball | 85 °C                    |
| Torque screws tightening             | 1.2 Newton/meter                      | Walls                     | Smooth                   |
| Accessories for insulation restoring | GW44622                               |                           |                          |

## **TECHNICAL SYMBOLOGY**

STANDARDS/APPROVALS

GEWISS S.p.A. Via A. Volta, 1 24069 Cenate Sotto - Bergamo - Italy tel. +39 035 94 61 11 fax +39 035 94 69 09

www.gewiss.com sat@gewiss.com Last update 06/07/2020 Data, measures, designs and pictures are shown only as informative purposes, and could be changed without previous notice