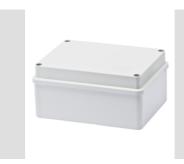

## **Product Data Sheet** GW44276

44 CE Range

Range 44 CE - Surface-mounting waterthight junction boxes in compilance with EN 60670-1 (CEI 23-48) and IEC 60670-22 (CEI 23-94) and made in high-performance technopolymers. The range includes versions with protection degree IP44, IP55, IP56 with smooth walls or with quick entry cable glands and different type of covers: blind / transperent, deep/plain, press-on/screw (in plastic, also 1/4 turn, or in metal). Available in different type of covers: blind / transperies in the interview of the statement of the sta different self-extinguishing materials (up to GWT 960 °C). Suitable for ordinary junctions, for special uses, and for industrial uses.

| Insulation class                     | II (according to IEC 61140 standards) | Colour                    | Grey RAL 7035            |
|--------------------------------------|---------------------------------------|---------------------------|--------------------------|
| IP degree                            | IP56                                  | Material                  | Technopolymer GWPLAST 75 |
| Mechanical resistance                | IK08                                  | Internal dim. LxHxD (mm)  | 150x110x70               |
| Max Ø holes possible                 | 29 mm                                 | Lid screws (no. and type) | 4 - Stainless steel      |
| Application                          | Special uses                          | Glow Wire Test            | 960 °C                   |
| Lid                                  | Plain screwed                         | Operating temperature     | -25 +60 °C               |
| Electrocod                           | 02211                                 | Thermo-pressure with ball | 85 °C                    |
| Torque screws tightening             | 1.2 Newton/meter                      | Walls                     | Smooth                   |
| Accessories for insulation restoring | GW44622                               |                           |                          |