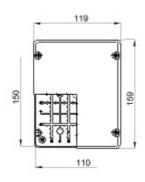

## DIMENSIONAL

| Insulation class                     | II (according to IEC 61140 standards) | Colour                    | Grey RAL 7035            |
|--------------------------------------|---------------------------------------|---------------------------|--------------------------|
| IP degree                            | IP56                                  | Material                  | Technopolymer GWPLAST 75 |
| Mechanical resistance                | IK08                                  | Internal dim. LxHxD (mm)  | 150x110x70               |
| Max Ø holes possible                 | 29 mm                                 | Lid screws (no. and type) | 4 - Stainless steel      |
| Application                          | Special uses                          | Glow Wire Test            | 960 °C                   |
| Lid                                  | Plain screwed                         | Operating temperature     | -25 +60 °C               |
| Electrocod                           | 02211                                 | Thermo-pressure with ball | 85 °C                    |
| Torque screws tightening             | 1.2 Newton/meter                      | Walls                     | Smooth                   |
| Accessories for insulation restoring | GW44622                               |                           |                          |