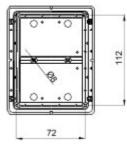

| Lid screws (no. and type) | 4 - Stainless steel      |
| Application                          | Special uses                          | Glow Wire Test            | 960 °C                   |
| Lid                                  | Plain screwed                         | Operating temperature     | -25 +60 °C               |
| Electrocod                           | 02211                                 | Thermo-pressure with ball | 85 °C                    |
| Torque screws tightening             | 1.2 Newton/meter                      | Walls                     | Smooth                   |
| Accessories for insulation restoring | GW44622                               |                           |                          |



## DIMENSIONAL



## **TECHNICAL SYMBOLOGY**













STANDARDS/APPROVALS





GEWISS S.p.A. Via A. Volta, 1 24069 Cenate Sotto - Bergamo - Italy tel. +39 035 94 61 11 fax +39 035 94 69 09

www.gewiss.com sat@gewiss.com Last update 06/07/2020 Data, measures, designs and pictures are shown only as informative purposes, and could be changed without previous notice