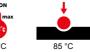

| Insulation class                     | II (according to IEC 61140 standards) | Colour                    | Grey RAL 7035            |
|--------------------------------------|---------------------------------------|---------------------------|--------------------------|
| IP degree                            | IP56                                  | Material                  | Technopolymer GWPLAST 75 |
| Mechanical resistance                | IK08                                  | Internal dim. LxHxD (mm)  | 150x110x70               |
| Max Ø holes possible                 | 29 mm                                 | Lid screws (no. and type) | 4 - Stainless steel      |
| Application                          | Special uses                          | Glow Wire Test            | 960 °C                   |
| Lid                                  | Plain screwed                         | Operating temperature     | -25 +60 °C               |
| Electrocod                           | 02211                                 | Thermo-pressure with ball | 85 °C                    |
| Torque screws tightening             | 1.2 Newton/meter                      | Walls                     | Smooth                   |
| Accessories for insulation restoring | GW44622                               |                           |                          |