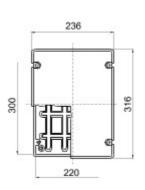

| Lid screws (no. and type) | 4 insul. sealable hinged |
| Application                          | Special uses                          | Glow Wire Test            | 960 °C                   |
| Lid                                  | Plain screwed                         | Operating temperature     | -25 +60 °C               |
| Electrocod                           | 02211                                 | Thermo-pressure with ball | 85 °C                    |
| Torque screws tightening             | 1.8 Newton/meter                      | Walls                     | Smooth                   |
| Accessories for insulation restoring | GW44621, GW44622                      |                           |                          |



DIMENSIONAL

2

128

49.5



## **TECHNICAL SYMBOLOGY**



## STANDARDS/APPROVALS





24069 Cenate Sotto - Bergamo - Italy tel. +39 035 94 61 11 fax +39 035 94 69 09

CE

www.gewiss.com sat@gewiss.com Last update 06/07/2020 installation -25°c +60°c

**GWT** 

960 °C

120

6,5



Data, measures, designs and pictures are shown only as informative purposes, and could be changed without previous notice