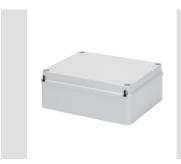

## Product Data Sheet GW44279

44 CE Range

Range 44 CE - Surface-mounting waterthight junction boxes in compilance with EN 60670-1 (CEI 23-48) and IEC 60670-22 (CEI 23-94) and made in high-performance technopolymers. The range includes versions with protection degree IP44, IP55, IP56 with smooth walls or with quick entry cable glands and different type of covers: blind / transparent, deep/plain, press-on/screw (in plastic, also 1/4 turn, or in metal). Available in different self-extinguishing materials (up to GWT 960 °C). Suitable for ordinary junctions, for special uses, and for industrial uses.

| Insulation class                     | II (according to IEC 61140 standards) | Colour                    | Grey RAL 7035            |
|--------------------------------------|---------------------------------------|---------------------------|--------------------------|
| IP degree                            | IP56                                  | Material                  | Technopolymer GWPLAST 75 |
| Mechanical resistance                | IK08                                  | Internal dim. LxHxD (mm)  | 300x220x120              |
| Max Ø holes possible                 | 48 mm                                 | Lid screws (no. and type) | 4 insul. sealable hinged |
| Application                          | Special uses                          | Glow Wire Test            | 960 °C                   |
| Lid                                  | Plain screwed                         | Operating temperature     | -25 +60 °C               |
| Electrocod                           | 02211                                 | Thermo-pressure with ball | 85 °C                    |
| Torque screws tightening             | 1.8 Newton/meter                      | Walls                     | Smooth                   |
| Accessories for insulation restoring | GW44621, GW44622                      |                           |                          |