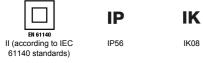

| Insulation class                     | II (according to IEC 61140 standards) | Colour                    | Grey RAL 7035            |
|--------------------------------------|---------------------------------------|---------------------------|--------------------------|
| IP degree                            | IP56                                  | Material                  | Technopolymer GWPLAST 75 |
| Mechanical resistance                | IK08                                  | Internal dim. LxHxD (mm)  | 300x220x120              |
| Max Ø holes possible                 | 48 mm                                 | Lid screws (no. and type) | 4 insul. sealable hinged |
| Application                          | Special uses                          | Glow Wire Test            | 960 °C                   |
| Lid                                  | Plain screwed                         | Operating temperature     | -25 +60 °C               |
| Electrocod                           | 02211                                 | Thermo-pressure with ball | 85 °C                    |
| Torque screws tightening             | 1.8 Newton/meter                      | Walls                     | Smooth                   |
| Accessories for insulation restoring | GW44621, GW44622                      |                           |                          |

## **TECHNICAL SYMBOLOGY**