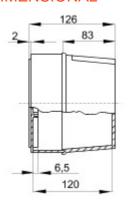

#### **DIMENSIONAL**

| Insulation class                     | II (according to IEC 61140 standards) | Colour                    | Grey RAL 7035            |
|--------------------------------------|---------------------------------------|---------------------------|--------------------------|
| IP degree                            | IP56                                  | Material                  | Technopolymer GWPLAST 75 |
| Mechanical resistance                | IK08                                  | Internal dim. LxHxD (mm)  | 120x80x120               |
| Max Ø holes possible                 | 29 mm                                 | Lid screws (no. and type) | 4 - Stainless steel      |
| Application                          | Special uses                          | Glow Wire Test            | 960 °C                   |
| Lid                                  | Deep screwed                          | Operating temperature     | -25 +60 °C               |
| Electrocod                           | 02211                                 | Thermo-pressure with ball | 85 °C                    |
| Torque screws tightening             | 1 Newton/meter                        | Walls                     | Smooth                   |
| Accessories for insulation restoring | GW44622                               |                           |                          |