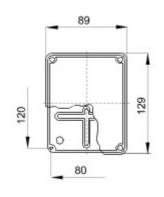

#### **DIMENSIONAL**

| Insulation class                     | II (according to IEC 61140 standards) | Colour                    | Grey RAL 7035            |
|--------------------------------------|---------------------------------------|---------------------------|--------------------------|
| IP degree                            | IP56                                  | Material                  | Technopolymer GWPLAST 75 |
| Mechanical resistance                | IK08                                  | Internal dim. LxHxD (mm)  | 120x80x120               |
| Max Ø holes possible                 | 29 mm                                 | Lid screws (no. and type) | 4 - Stainless steel      |
| Application                          | Special uses                          | Glow Wire Test            | 960 °C                   |
| Lid                                  | Deep screwed                          | Operating temperature     | -25 +60 °C               |
| Electrocod                           | 02211                                 | Thermo-pressure with ball | 85 °C                    |
| Torque screws tightening             | 1 Newton/meter                        | Walls                     | Smooth                   |
| Accessories for insulation restoring | GW44622                               |                           |                          |