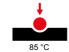

| Insulation class                     | II (according to IEC 61140 standards) | Colour                    | Grey RAL 7035            |
|--------------------------------------|---------------------------------------|---------------------------|--------------------------|
| IP degree                            | IP56                                  | Material                  | Technopolymer GWPLAST 75 |
| Mechanical resistance                | IK08                                  | Internal dim. LxHxD (mm)  | 120x80x120               |
| Max Ø holes possible                 | 29 mm                                 | Lid screws (no. and type) | 4 - Stainless steel      |
| Application                          | Special uses                          | Glow Wire Test            | 960 °C                   |
| Lid                                  | Deep screwed                          | Operating temperature     | -25 +60 °C               |
| Electrocod                           | 02211                                 | Thermo-pressure with ball | 85 °C                    |
| Torque screws tightening             | 1 Newton/meter                        | Walls                     | Smooth                   |
| Accessories for insulation restoring | GW44622                               |                           |                          |