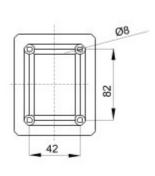

m                                 | Lid screws (no. and type) | 4 - Stainless steel      |
| Application                          | Special uses                          | Glow Wire Test            | 960 °C                   |
| Lid                                  | Deep screwed                          | Operating temperature     | -25 +60 °C               |
| Electrocod                           | 02211                                 | Thermo-pressure with ball | 85 °C                    |
| Torque screws tightening             | 1 Newton/meter                        | Walls                     | Smooth                   |
| Accessories for insulation restoring | GW44622                               |                           |                          |



#### **DIMENSIONAL**







# TECHNICAL SYMBOLOGY



61140 standards)





IK08







## STANDARDS/APPROVALS







GEWISS S.p.A. Via A. Volta, 1 24069 Cenate Sotto - Bergamo - Italy tel. +39 035 94 61 11 fax +39 035 94 69 09 www.gewiss.com sat@gewiss.com Last update 06/07/2020 Data, measures, designs and pictures are shown only as informative purposes, and could be changed without previous notice