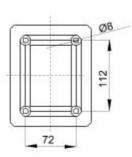

|                  |                  | Mineral               | UV                    |                       |
|                                                | Concentrated     | Diluited                             | Concentrated     | Diluited                             | Hexane                               | Benzol           | Acetone          | Alcohol               | oil                   | rays                  |
| Resistant                                      | Not<br>resistant | L <mark>imite</mark> d<br>resistance | Not<br>resistant | L <mark>imite</mark> d<br>resistance | Li <mark>mite</mark> d<br>resistance | Not<br>resistant | Not<br>resistant | Limited<br>resistance | Limited<br>resistance | Limited<br>resistance |



IK

IK08

## DIMENSIONAL





## TECHNICAL SYMBOLOGY

|                      | IP   |  |
|----------------------|------|--|
| EN 61140             |      |  |
| II (according to IEC | IP56 |  |
| 61140 standards)     |      |  |









STANDARDS/APPROVALS



GEWISS S.p.A. Via A. Volta, 1 24069 Cenate Sotto - Bergamo - Italy tel. +39 035 94 61 11 fax +39 035 94 69 09 www.gewiss.com sat@gewiss.com Last update 07/07/2020 Data, measures, designs and pictures are shown only as informative purposes, and could be changed without previous notice