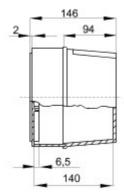

|                  |                  | Mineral               | UV                    |                       |
|                                                | Concentrated     | Diluited                             | Concentrated     | Diluited                             | Hexane                               | Benzol           | Acetone          | Alcohol               | oil                   | rays                  |
| Resistant                                      | Not<br>resistant | L <mark>imite</mark> d<br>resistance | Not<br>resistant | L <mark>imite</mark> d<br>resistance | Li <mark>mite</mark> d<br>resistance | Not<br>resistant | Not<br>resistant | Limited<br>resistance | Limited<br>resistance | Limited<br>resistance |



IK

IK08

## DIMENSIONAL





## TECHNICAL SYMBOLOGY

|                      | IP   |  |
|----------------------|------|--|
| EN 61140             |      |  |
| II (according to IEC | IP56 |  |
| 61140 standards)     |      |  |









STANDARDS/APPROVALS



GEWISS S.p.A. Via A. Volta, 1 24069 Cenate Sotto - Bergamo - Italy tel. +39 035 94 61 11 fax +39 035 94 69 09 www.gewiss.com sat@gewiss.com Last update 07/07/2020 Data, measures, designs and pictures are shown only as informative purposes, and could be changed without previous notice