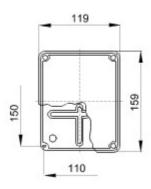

| Solvents                             |                  |                  | Mineral               | UV                    |                       |
|                                                | Concentrated     | Diluited                             | Concentrated     | Diluited                             | Hexane                               | Benzol           | Acetone          | Alcohol               | oil                   | rays                  |
| Resistant                                      | Not<br>resistant | L <mark>imite</mark> d<br>resistance | Not<br>resistant | L <mark>imite</mark> d<br>resistance | Li <mark>mite</mark> d<br>resistance | Not<br>resistant | Not<br>resistant | Limited<br>resistance | Limited<br>resistance | Limited<br>resistance |



IK

IK08

## DIMENSIONAL





## TECHNICAL SYMBOLOGY

|                      | IP   |  |
|----------------------|------|--|
| EN 61140             |      |  |
| II (according to IEC | IP56 |  |
| 61140 standards)     |      |  |









STANDARDS/APPROVALS



GEWISS S.p.A. Via A. Volta, 1 24069 Cenate Sotto - Bergamo - Italy tel. +39 035 94 61 11 fax +39 035 94 69 09 www.gewiss.com sat@gewiss.com Last update 07/07/2020 Data, measures, designs and pictures are shown only as informative purposes, and could be changed without previous notice