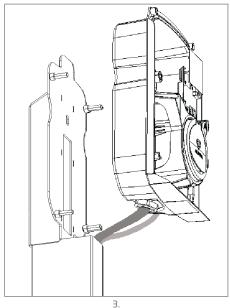

Connect the wires according to the instructions of the Eve Single S- or Pro-line manual.

Package contents

4.

Fix the charging station in place with the included M8

washers and nuts.

Use pedestal as marking template when placing directly on the ground.