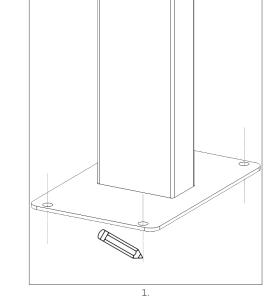

Connect the wires according to the instructions of the Eve Single S- or Pro-line manual.

Package contents

4.

Fix the charging station in place with the included M8

washers and nuts.

Use pedestal as marking template when placing directly on the ground.