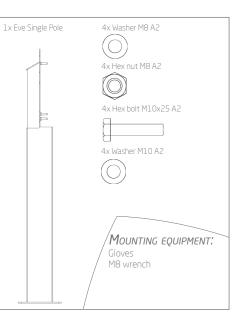

This document contains installation instructions for the Eve Single Pole. Please always refer to our website for the most up-to-date and complete manual for the product. www.alfen.com/en/downloads.

The Eve Single Pole is able to support one Eve Single S- or Pro-line charging station and can be mounted directly on the ground or on an accessory Concrete Base or Metal Base.

A The electric system must be disconnected from every power source before performing any installation or maintenance work!

| Material          | Stainless Steel, AISI304 |
|-------------------|--------------------------|
| Finishing         | Powder coating           |
| Color             | RAL 7043 (Traffic grey)  |
| Dimension product | 1180x300x200 mm          |
| Dimension package | 1200x360x280 mm          |
| Total weight      | Ca. 9,1 kg               |
|                   |                          |