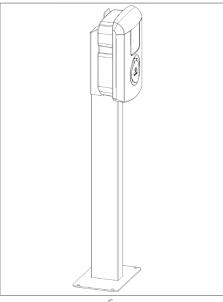

Fix the front cover back onto the charging station with the included bolts.

Secure the mounting pole with the included washers and bolts.

6. Installation completed.