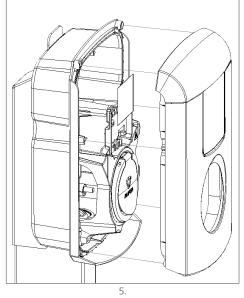

Fix the front cover back onto the charging station with the included bolts.

Secure the mounting pole with the included washers and bolts.

6. Installation completed.