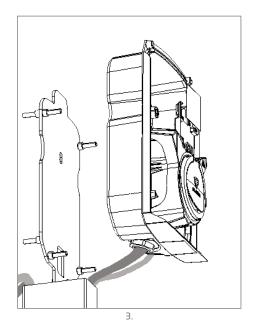

Package contents

Connect the wires for the charging station according to the instructions of the Eve Single S- and Pro-line manual. Repeat for the second charging station.

Fix the charging station in place with the included M8 washers and nuts. Repeat for the second charging station.