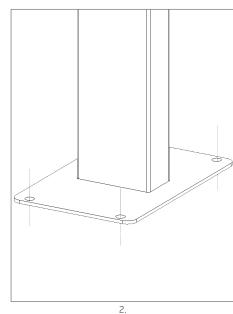

Use pedestal as marking template when placing directly on the ground.

Fix the cover onto the charging station with the included bolts. Repeat for the second charging station.

Secure the mounting pole with the included washers and bolts.