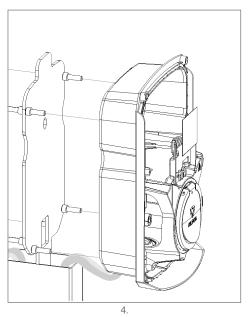

Use pedestal as marking template when placing directly on the ground.

Fix the cover onto the charging station with the included bolts. Repeat for the second charging station.

Secure the mounting pole with the included washers and bolts.