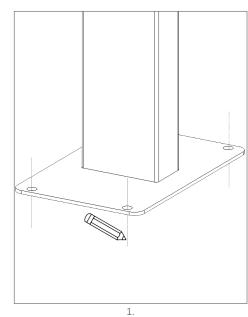

Use pedestal as marking template when placing directly on the ground.

Fix the cover onto the charging station with the included bolts. Repeat for the second charging station.

Secure the mounting pole with the included washers and bolts.