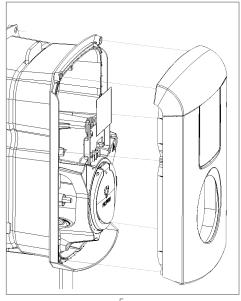

Package contents

Connect the wires for the charging station according to the instructions of the Eve Single S- and Pro-line manual. Repeat for the second charging station.

Fix the charging station in place with the included M8 washers and nuts. Repeat for the second charging station.

Use pedestal as marking template when placing directly on the ground.

Fix the cover onto the charging station with the included bolts. Repeat for the second charging station.

Secure the mounting pole with the included washers and bolts.