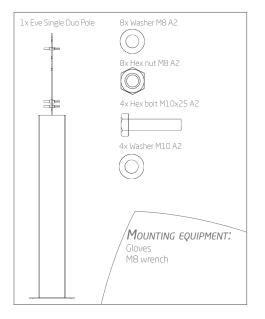

Package contents

Connect the wires for the charging station according to the instructions of the Eve Single S- and Pro-line manual. Repeat for the second charging station.

Fix the charging station in place with the included M8 washers and nuts. Repeat for the second charging station.