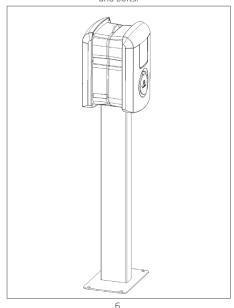

| RAL 7043 (Traffic grey)  |
| Dimension product                   | 1180x300x200 mm          |
| Dimension package                   | 1200x360x280 mm          |
| Total weight                        | Ca. 9.1 kg               |



Package contents



Connect the wires for the charging station according to the instructions of the Eve Single S- and Pro-line manual. Repeat for the second charging station.



Fix the charging station in place with the included M8 washers and nuts. Repeat for the second charging station.



Use pedestal as marking template when placing directly on the ground.



Fix the cover onto the charging station with the included bolts. Repeat for the second charging station.



Secure the mounting pole with the included washers and bolts.



Installation completed.