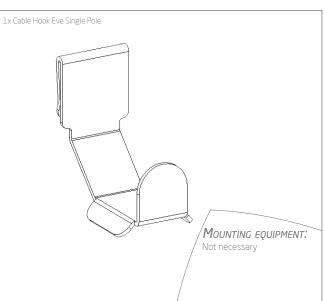

|
| Dimension package                                                                                                                                                                                                          | 68x110x110 mm            |
| Total weight                                                                                                                                                                                                               | Ca. 315 g                |
|                                                                                                                                                                                                                            |                          |









## CABLE HOOK EVE SINGLE POLE



Package contents