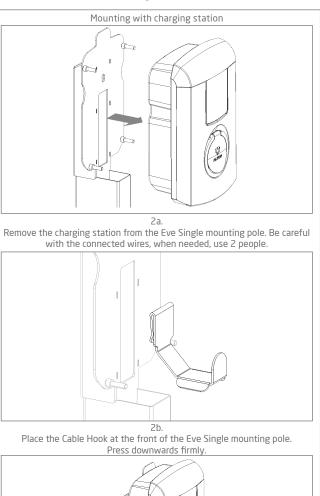

| This document contains installation instructions for the Cable Hook<br>Eve Single Pole. Please always refer to our website for the most<br>up-to-date and complete manual for the product. www.alfen.com/en/<br>downloads. |                          |
|----------------------------------------------------------------------------------------------------------------------------------------------------------------------------------------------------------------------------|--------------------------|
| The Cable Hook allows the user to store the fixed charging cable at a safe and convenient spot.                                                                                                                            |                          |
| The electric system must be disconnected from every power source before performing any installation or maintenance work!                                                                                                   |                          |
| Only compatible with the Eve Single pole and the Eve Single Duo Pole.                                                                                                                                                      |                          |
| Material                                                                                                                                                                                                                   | Stainless Steel, AISI304 |
| Finishing                                                                                                                                                                                                                  | Powder coating           |
| Color                                                                                                                                                                                                                      | RAL 7043 (Traffic grey)  |
| Dimension product                                                                                                                                                                                                          | 68x110x110 mm            |
| Dimension package                                                                                                                                                                                                          | 68x110x110 mm            |
| Total weight                                                                                                                                                                                                               | Ca. 315 g                |
|                                                                                                                                                                                                                            |                          |