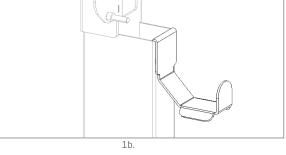

| This document contains installation instructions for the Cable Hook<br>Eve Single Pole. Please always refer to our website for the most<br>up-to-date and complete manual for the product. www.alfen.com/en/<br>downloads. |                          |
|----------------------------------------------------------------------------------------------------------------------------------------------------------------------------------------------------------------------------|--------------------------|
| The Cable Hook allows the user to store the fixed charging cable at a safe and convenient spot.                                                                                                                            |                          |
| The electric system must be disconnected from every power source before performing any installation or maintenance work!                                                                                                   |                          |
| Only compatible with the Eve Single pole and the Eve Single Duo Pole.                                                                                                                                                      |                          |
| Material                                                                                                                                                                                                                   | Stainless Steel, AISI304 |
| Finishing                                                                                                                                                                                                                  | Powder coating           |
| Color                                                                                                                                                                                                                      | RAL 7043 (Traffic grey)  |
| Dimension product                                                                                                                                                                                                          | 68x110x110 mm            |
| Dimension package                                                                                                                                                                                                          | 68x110x110 mm            |
| Total weight                                                                                                                                                                                                               | Ca. 315 g                |
|                                                                                                                                                                                                                            |                          |