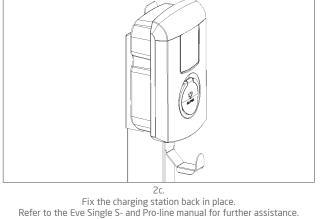

| This document contains installation instructions for the Cable Hook<br>Eve Single Pole. Please always refer to our website for the most<br>up-to-date and complete manual for the product. www.alfen.com/en/<br>downloads. |                          |
|----------------------------------------------------------------------------------------------------------------------------------------------------------------------------------------------------------------------------|--------------------------|
| The Cable Hook allows the user to store the fixed charging cable at a safe and convenient spot.                                                                                                                            |                          |
| The electric system must be disconnected from every power source before performing any installation or maintenance work!                                                                                                   |                          |
| Only compatible with the Eve Single pole and the Eve Single Duo Pole.                                                                                                                                                      |                          |
| Material                                                                                                                                                                                                                   | Stainless Steel, AISI304 |
| Finishing                                                                                                                                                                                                                  | Powder coating           |
| Color                                                                                                                                                                                                                      | RAL 7043 (Traffic grey)  |
| Dimension product                                                                                                                                                                                                          | 68x110x110 mm            |
| Dimension package                                                                                                                                                                                                          | 68x110x110 mm            |
| Total weight                                                                                                                                                                                                               | Ca. 315 g                |
|                                                                                                                                                                                                                            |                          |