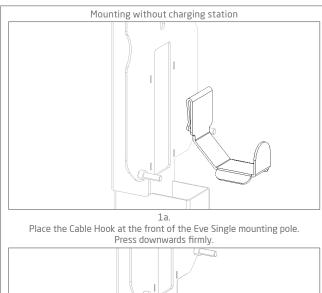

| This document contains installation instructions for the Cable Hook<br>Eve Single Pole. Please always refer to our website for the most<br>up-to-date and complete manual for the product. www.alfen.com/en/<br>downloads. |                          |
|----------------------------------------------------------------------------------------------------------------------------------------------------------------------------------------------------------------------------|--------------------------|
| The Cable Hook allows the user to store the fixed charging cable at a safe and convenient spot.                                                                                                                            |                          |
| The electric system must be disconnected from every power source before performing any installation or maintenance work!                                                                                                   |                          |
| Only compatible with the Eve Single pole and the Eve Single Duo Pole.                                                                                                                                                      |                          |
| Material                                                                                                                                                                                                                   | Stainless Steel, AISI304 |
| Finishing                                                                                                                                                                                                                  | Powder coating           |
| Color                                                                                                                                                                                                                      | RAL 7043 (Traffic grey)  |
| Dimension product                                                                                                                                                                                                          | 68x110x110 mm            |
| Dimension package                                                                                                                                                                                                          | 68x110x110 mm            |
| Total weight                                                                                                                                                                                                               | Ca. 315 g                |
|                                                                                                                                                                                                                            |                          |