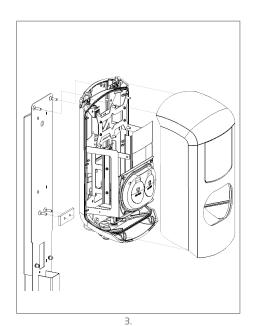

Package contents

Fix the charging station in place. Use the Eve Double Pro-line manual for further assistance.

Connect the wires according to the instructions of the Eve Double Pro-line manual.

Use pedestal as marking template when placing directly on the ground.