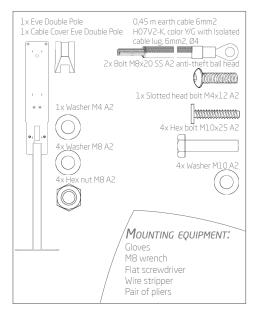

Package contents

Fix the charging station in place. Use the Eve Double Pro-line manual for further assistance.

Connect the wires according to the instructions of the Eve Double Pro-line manual.

Use pedestal as marking template when placing directly on the ground.