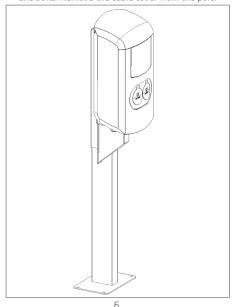

## **EVE DOUBLE POLE**

ART. NR. 803881380-ICU

The Eve Double Pole is able to support one Eve Double Pro-line charging station and can be mounted directly on the ground or on an accessory Concrete Base or Metal Base.