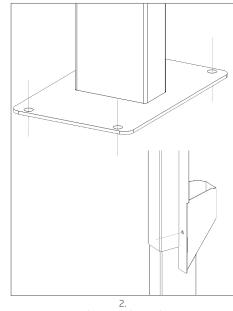

Package contents

Fix the charging station in place. Use the Eve Double Pro-line manual for further assistance.

Connect the wires according to the instructions of the Eve Double Pro-line manual.

Use pedestal as marking template when placing directly on the ground.