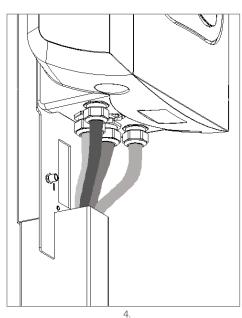

Package contents

Fix the charging station in place. Use the Eve Double Pro-line manual for further assistance.

Connect the wires according to the instructions of the Eve Double Pro-line manual.

Use pedestal as marking template when placing directly on the ground.