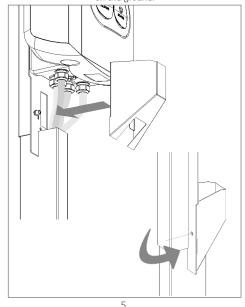

Reattach the cable cover to the pole by using the included screws.

Secure the mounting pole with the included washers and bolts. Remove the cable cover from the pole.

Installation completed.