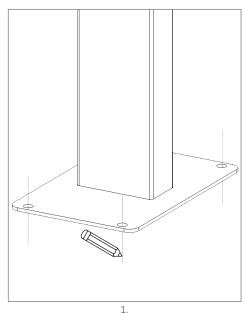

Package contents

Fix the charging station in place. Use the Eve Double Pro-line manual for further assistance.

Connect the wires according to the instructions of the Eve Double Pro-line manual.

Use pedestal as marking template when placing directly on the ground.