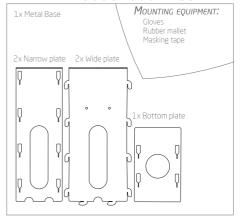

1. Identify all the parts.

 Attach all the narrow to the wide parts first. Attach the bottom plate last. Apply masking tape over the threaded holes to prevent dirt from entering.