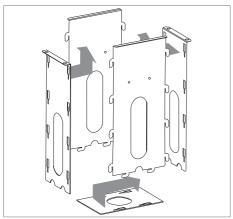

## METAL BASE

ART. NR. 803828601-ICU

Package contents

2. Placement overview.

Assembling completed.