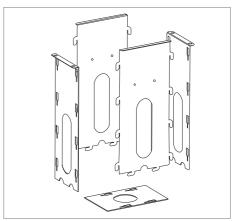

## METAL BASE

ART. NR. 803828601-ICU

Package contents

2. Placement overview.

Assembling completed.