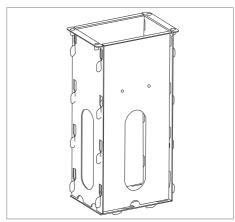

1. Identify all the parts.

 Attach all the narrow to the wide parts first. Attach the bottom plate last. Apply masking tape over the threaded holes to prevent dirt from entering.

## METAL BASE

ART. NR. 803828601-ICU

Package contents

2. Placement overview.

Assembling completed.