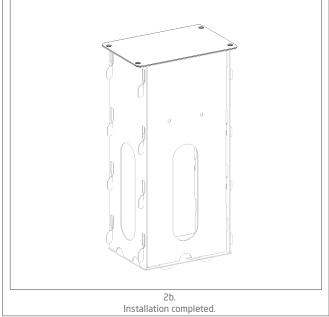

The Base Blanking Plate allows the user to prepare the installation prior to installing any of the floor based and pole mounted ACE charging stations.

This manual describes the installation of the Base Blanking Plate for both the Concrete Base and the Metal Base.