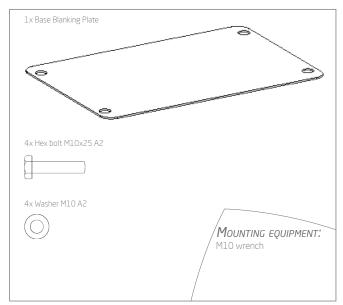

## BASE BLANKING PLATE ART. NR. 803873233-ICU

Package contents

Secure the Base Blanking Plate in place with the included bolts and washers.

Base Blanking Plate manual | Version 1.0 | February 2021