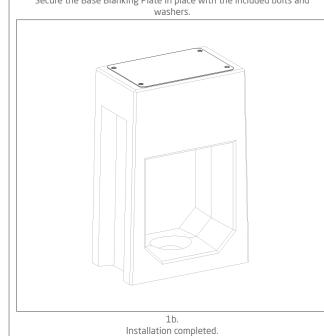

## Concrete Base 1a. Secure the Base Blanking Plate in place with the included bolts and