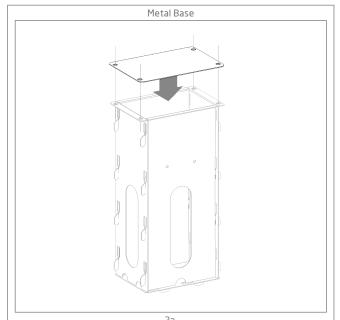

The Base Blanking Plate allows the user to prepare the installation prior to installing any of the floor based and pole mounted ACE charging stations.

This manual describes the installation of the Base Blanking Plate for both the Concrete Base and the Metal Base.