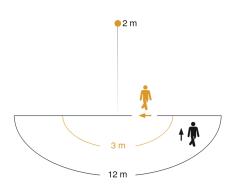

## **Detection Zone**

Mögliche Montagehöhe: 1,80 m – 4,00 m Orange: radial Schwarz: tangential