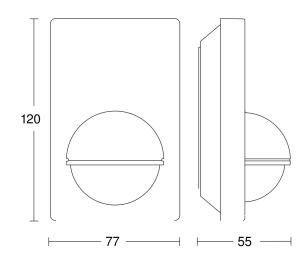

| Yes                 |
| IP-rating                                              | IP54                |
| Material                                               | Plastic             |
| Ambient temperature                                    | -20 – 50 °C         |
| Colour                                                 | Stainless steel     |
| Manufacturer's Warranty                                | 3 years             |
| Version                                                | Silver              |
| PU1, EAN                                               | 4007841603618       |

#### Motion detectors

IS 180-2

Silver EAN 4007841 603618



## **Detection Zone**



Mögliche Montagehöhe: 1,80 m – 4,00 m Orange: radial Schwarz: tangential

## **Dimension Drawing**