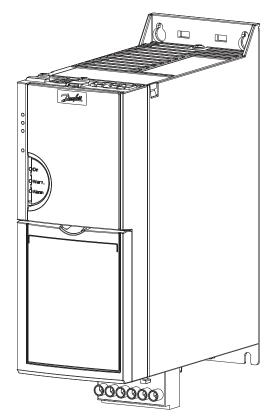

## 2. Push the blind cover into place.

130BD384.10

Illustration 1.3 Installation Completed

Illustration 1.2 Push into Place

Danfoss can accept no responsibility for possible errors in catalogues, brochures and other printed material. Danfoss reserves the right to alter its products without notice. This also applies to products already on order provided that such alterations can be made without subsequential changes being necessary in specifications already agreed.