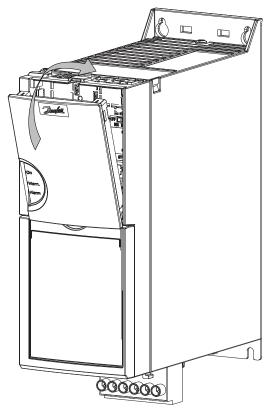

## 2. Push the blind cover into place.

130BD384.10

Illustration 1.3 Installation Completed

Illustration 1.2 Push into Place

Danfoss can accept no responsibility for possible errors in catalogues, brochures and other printed material. Danfoss reserves the right to alter its products without notice. This also applies to products already on order provided that such alterations can be made without subsequential changes being necessary in specifications already agreed.