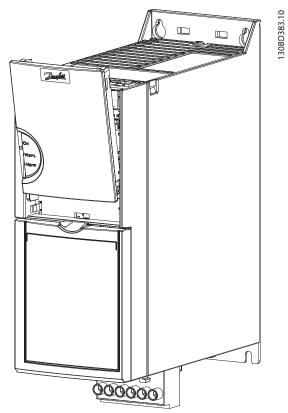

## Mounting

Ordering number for blind cover: 130B0262

1. Slide the blind cover into the display cradle on the top of the frequency converter.

Illustration 1.1 Mount Blind Cover