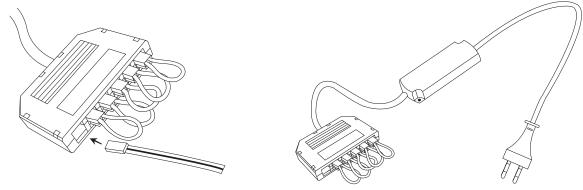

## **INSTALLATION & CONNECTION OF LED LAMP**

- The LED driver must be placed so it is easily accessible. Do not connect the LED driver on the primary side before all LED lamps are connected.
- Do not connect or disconnect any spots or short-circuits if power is on
- Insert mini plug of LED lamp into an empty outlet
- Max. 20W