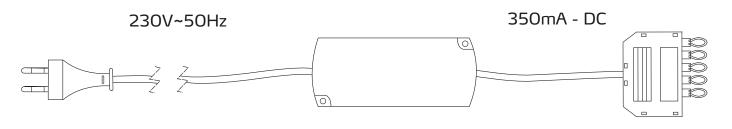

## LED Driver - not dimmable, 2-20W

Please read the instructions carefully prior to installation and retain them for future reference.

NB: THE CONNECTION TO BE CARRIED OUT ONLY BY QUALIFIED ELECTRICIAN.

MAKE SURE ELECTRICITY SUPPLY IS NOT CONNECTED TO THE APPARATUS.

The power supply unit is an appliance for domestic use.

| Item no. | EAN No.       | Voltage          | Sec.        | Pieces / case | Туре         | Color |
|----------|---------------|------------------|-------------|---------------|--------------|-------|
| 1883     | 5704629018839 | 220-240VAC 50 Hz | 350mA 2-20W | 100 pcs.      | Not Dimmable | White |