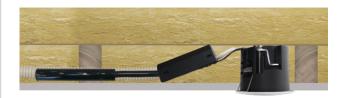

## **Product information**

- Approved for installation directly in insulation and flammable materials
- Can be included as part of the permanent installation (2G1,5)
- Helps the problems with the dimming, such as flickering, blinking or in the situations when LED-lighting does not turn off 100% by switching
- For mounting on the primary side (220-240VAC), in parallel with the LED downlight or LED driver