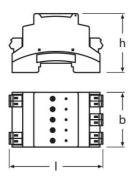

# **Dimensions & weight**

| Length         | 96.0 mm  |
|----------------|----------|
| Width          | 54.0 mm  |
| Height         | 62.0 mm  |
| Product weight | 155.00 g |