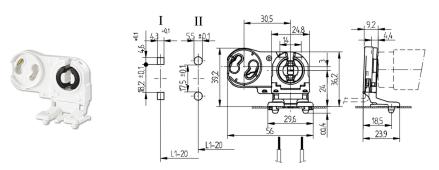

G13 Push in lampholders

L1-20: Recommended dimension - The distance between the cut-outs and the tolerance should be governed by the dimensions of the respective lamps and luminaires.

colour pkg. part no. **26.307.**5023.50 white 500 9 g

With starter holder

Approval: additional cULus (660W /600V)

Wiring: through the body

Lamp centre: 24 mm

Snap in pins for cut-outs ø 5.5 or 4.3 x 4.6

Housing: PC Rotor: PBT

Snap in pins for IP 40A pair of lampholders provides a lamp length tolerance compensation of 3 mm