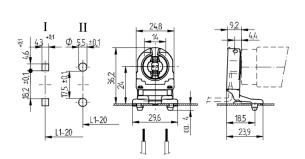

G13 Push in lampholders

L1-20: Recommended dimension - The distance between the cut-outs and the tolerance should be governed by the dimensions of the respective lamps and luminaires.

**colour pkg. wt. part no.**white 500 6 g **26.307.**1023.50

Approval: additional cULus (660W /600V) Wiring: through the body

Lamp centre: 24 mm Snap in pins for cut-outs Ø 5.5 or 4.3 x 4.6 mm

Housing: PC Rotor: PBT

- Snap in pins for IP 40
- A pair of lampholders provides a lamp length tolerance compensation of 3 mm