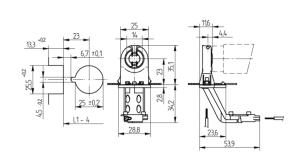

## G13 Push through lampholders

L1-4: Recommended dimension - The distance between the cut-outs and the tolerance should be governed by the dimensions of the respective lamps and luminaires.

**colour pkg. wt. part no.**white 250 9 g **26.290.**5411.50

With starter holder Approval: additional cULus (660W /600V)

Lamp centre: 23 mm Push fixing Housing: PC Rotor: PBT

- For cut-outs open at the rear or enclosed cut-outs with 4.5 mm dia. locating hole
- A pair of lampholders provides a lamp length tolerance compensation of 3 mm