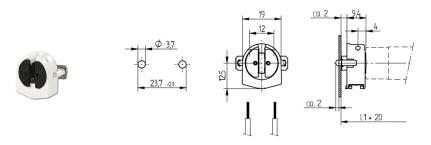

G5 End fixing lampholders

L1+20: Recommended dimension is based on use of one lampholder with and one lampholder without spring. The final distance should be governed by the dimensions of the respective lamps and luminaires.

**colour pkg. wt. part no.**white 1000 3 g **26.641.**2002.50

Approval: additional cULus (120W / 600V) Wiring: through the body

Snap in pins with spring Housing: PC Rotor: PBT

> One lampholder with leaf spring allows a lamp length tolerance compensation of 2 mm