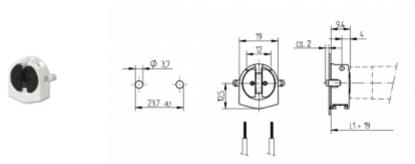

## G5 End fixing lampholders

L1+19: Recommended dimension - The distance between the cut-outs and the tolerance should be governed by the dimensions of the respective lamps and luminaires.

colour pkg. wt. part no. white 1000 3 g 26.641.2001.50

Approval: additional cULus (120W / 600V)

Wiring: through the body

Snap in pins Housing: PC

Housing: PC Rotor: PBT

| T 130 | Tm 110 | Top Test | First Tool | <b>≡</b> ≡: | <u>r</u>                           | •         | <b>6</b> |
|-------|--------|----------|------------|-------------|------------------------------------|-----------|----------|
|       |        |          |            |             | 18 AWG<br>0.5 -1.0 mm <sup>2</sup> | 0.6 - 1.0 |          |