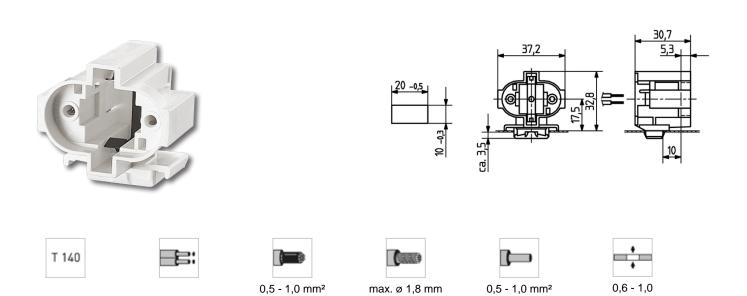

## 26.719.4354.50

26.719.4354.50

## **DESCRIPTION**

For 2 ignition cables (max. Ø 4.2 mm)
Safe lamp contact by approved Twist and Lock action
Optimised adapting of lamp design achieved by aluminium sleeve
Connector and lamp form an optical unit
The correct function is obtained by inserted cover
Suitable for light fittings of protection class II in accordance with EN 60598-1 2008.

| Product name:       | Lampholder G23                                 |
|---------------------|------------------------------------------------|
| Short description:  | For lamps TC-S                                 |
| Mounting method 1:  | Snap-in foot 10 x 20 mm for vertical insertion |
| Material:           | Housing: PBT                                   |
| Wiring:             | from below the PCB                             |
| Material thickness: | 0.6 - 1.0                                      |
| Color:              | white                                          |
| Weight:             | 14                                             |
| Pkg.:               | 250                                            |