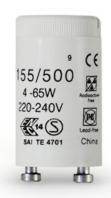

# Starter 155/800/75-125W/BX 93108416

### **Product information**

GE's environmentally friendly, premium quality glow switch starters are designed to reliably ignite fluorescent lamps coupled with conventional electromagnetic gears. These starters are also recommended for use with GE T8 LongLast™ lamps due to their improved durability, ensuring safe operation over an extended period.

#### Product data

| Product Code               | 93108416 |
|----------------------------|----------|
| Net weight per piece [g]   | 6        |
| Gross weight per piece [g] | 7        |
| Brand                      | Tungsram |