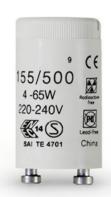

# Starter 155/200/4-22W/TANDEM/IND 93108415

# **Product information**

GE's environmentally friendly, premium quality glow switch starters are designed to reliably ignite fluorescent lamps coupled with conventional electromagnetic gears. These starters are also recommended for use with GE T8 LongLast™ lamps due to their improved durability, ensuring safe operation over an extended period.

### Product data

| Product Code               | 93108415 |
|----------------------------|----------|
| Net weight per piece [g]   | 6        |
| Gross weight per piece [g] | 7        |
| Brand                      | Tungsram |