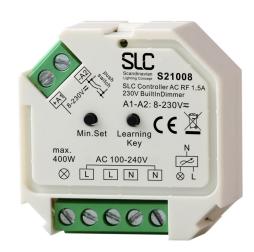

## SLC RF TO TRAILING EDGE AC CONTROLLER 1X1,5A

RF to Trailing edge dimmer with strain relief and reliable full isolation design. Minimum brightness setting function.

| Technical data                     |                            |
|------------------------------------|----------------------------|
| Product ID                         | S21008                     |
| Exterior color                     | White                      |
| Dimming curve (LED)                | Logarithmic                |
| Dimming range                      | 0-100% %                   |
| Operating temperature              | -20°C ~ +45°C °C           |
| Expected lifetime (Ta 25°C)        | 110000 Hours               |
| Expected lifetime (Ta 45°C)        | 50000 Hours                |
| Method of operation                | Radio control              |
| Colour                             | White                      |
| Surface protection                 | Other                      |
| Material quality                   | Other                      |
| Type of load                       | Universal and LED Retrofit |
| Material                           | Plastic                    |
| Light value memory                 | Yes                        |
| Applicable with movement sensor    | Yes                        |
| Applicable with presence indicator | Yes                        |
| Applicable with time switch/timer  | Yes                        |
| Dimming phase cut-off              | Yes                        |
| Dimming method                     | Trailing edge              |
| Dimming interface                  | PushDim                    |
| Input                              |                            |
| Nominal voltage                    | 100 - 240 V                |
| Output                             |                            |
| Mono                               | Yes                        |
| Max total output power             | 200 W                      |
| Installation                       |                            |
| Mounting method                    | Built-in installation      |
| Connection type                    | Screwed terminal           |
| Type of fastening                  | Other                      |
| Width of device                    | 45 mm                      |
| Height of device                   | 45 mm                      |
| Depth of device                    | 21 mm                      |
|                                    |                            |