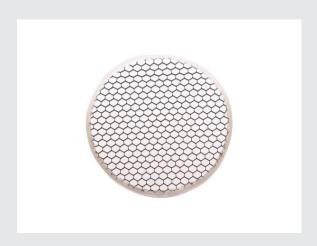

## diffuser Wabe

Do you want to put together individual solutions from a variety of downlights, wattages, luminous intensities and colours, semi-diffuse angles and other features? And with a uniform lighting and design concept? The NUMINOS® lighting system, which can be freely configured and combined, offers over a thousand possibilities. Like this diffuser, which, with its honeycomb grid, ensures that the light emitted is perceived with less glare and the light cone is limited. When will you choose SLV's modular variety?